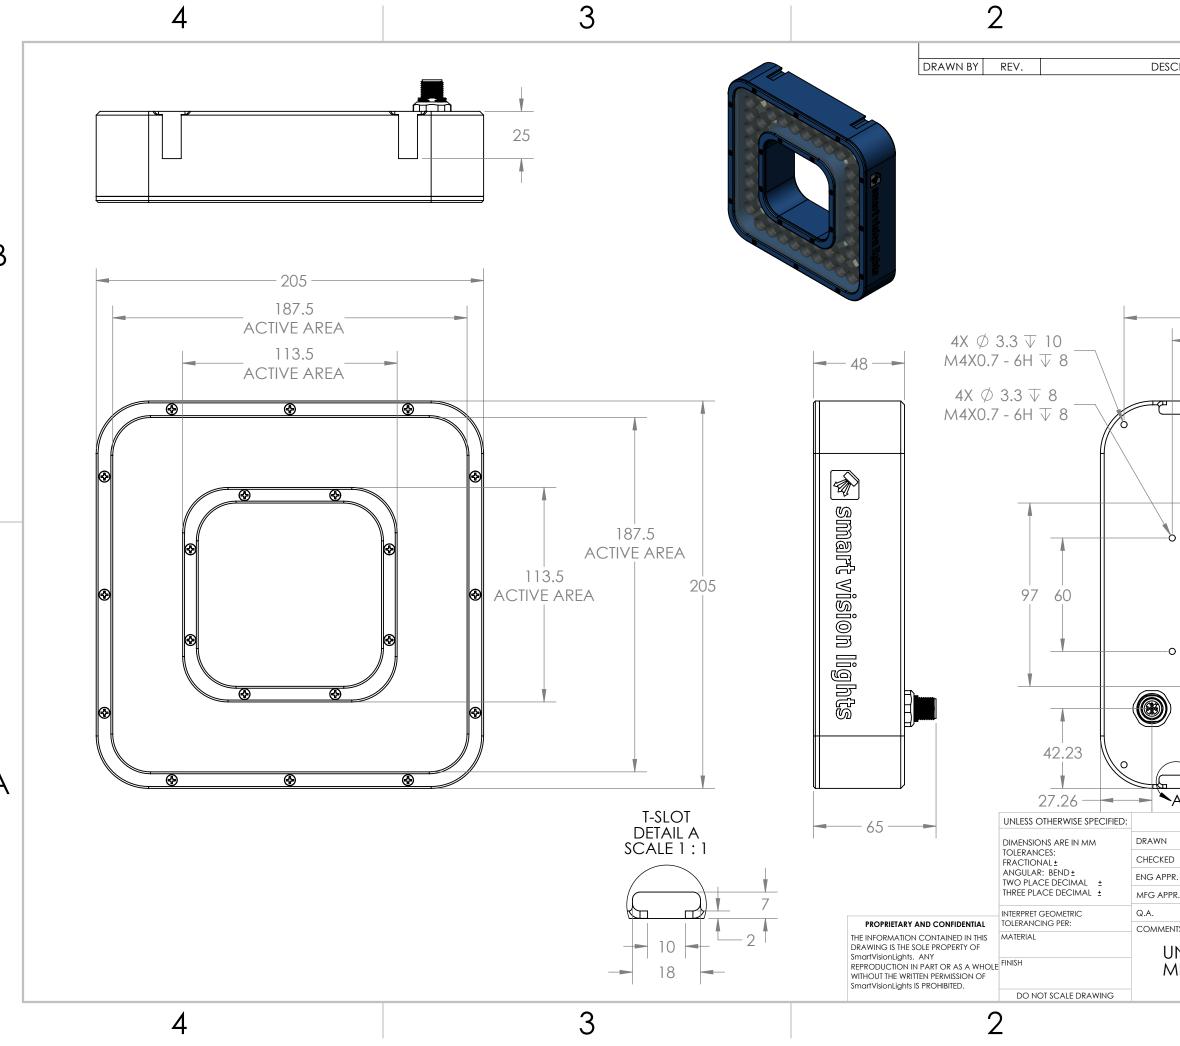

В

А

|                                                                             |                        | 1                                 |       |                 |   |
|-----------------------------------------------------------------------------|------------------------|-----------------------------------|-------|-----------------|---|
| REVISIONS                                                                   |                        |                                   |       |                 |   |
| CRIPTION                                                                    |                        | DATE                              | APPRC | VED             |   |
|                                                                             | 180 —<br>129 —<br>97 — |                                   | 0     |                 | В |
|                                                                             |                        | 0                                 |       | 180             |   |
|                                                                             |                        |                                   | 0     |                 |   |
| <br>∧∧∽∕                                                                    |                        |                                   |       |                 | Α |
| NAME DATE   NC 9/21/202   D MP 9/21/202   PR. MP 9/21/202   PR. MP 9/21/202 | 22 SVL P               | Smart visio<br>Part NO.<br>RHI 20 |       | ts              |   |
| NTS:<br>INITS ARE IN<br>AILLIMETERS                                         | size<br><b>B</b>       | ENG DWG NO.<br>RHI 200            |       | rev<br><b>1</b> |   |
|                                                                             | SCA                    | LE: 1:2 WEIGHT:                   | SHEET | 1 OF 1          |   |
| 1                                                                           |                        |                                   |       |                 |   |