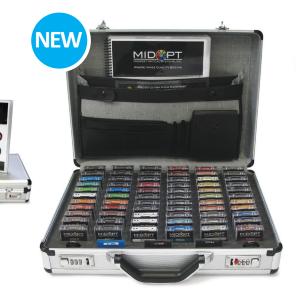

# **SK100 FILTER TEST KIT**

The SK100 includes seventy of MidOpt's most recommended filters for UV, VIS and NIR imaging; making the SK100 the ultimate resource for testing and evaluating image quality.

#### Kit Contents:

- 27mm threaded mount filters including: Bandpass, Dual Bandpass, Longpass, Neutral Density, Shortpass, Polarizing, Color Balancing and Protective
- Step-up rings and step-down rings to fit most M25.5 and M30.5 lenses
- Polarizing film for light source
- · Educational material on optical filters and technical specs for each filter
- Sturdy case for protective storage
- Microfiber cleaning cloth
- Easy to track labeled filter cases