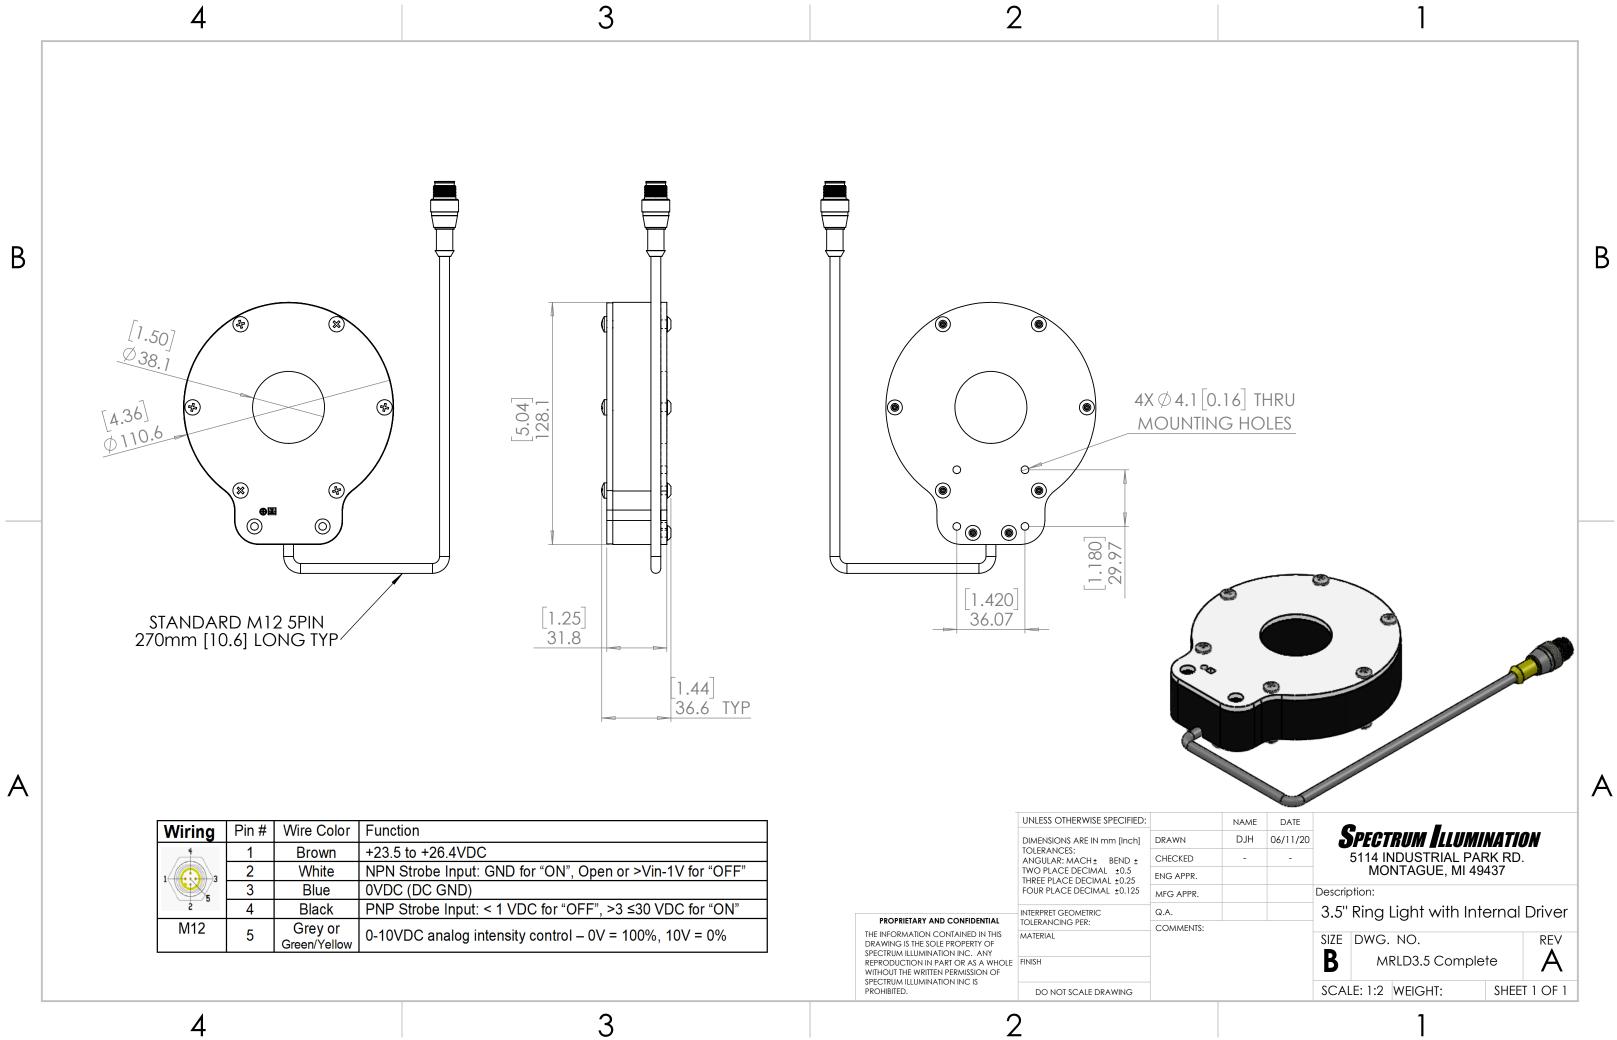

| Wiring                | Pin # | Wire Color              | Function                                                  |
|-----------------------|-------|-------------------------|-----------------------------------------------------------|
| 4<br>1<br>2<br>3<br>5 | 1     | Brown                   | +23.5 to +26.4VDC                                         |
|                       | 2     | White                   | NPN Strobe Input: GND for "ON", Open or >Vin-1V for "OFF" |
|                       | 3     | Blue                    | 0VDC (DC GND)                                             |
|                       | 4     | Black                   | PNP Strobe Input: < 1 VDC for "OFF", >3 ≤30 VDC for "ON"  |
| M12                   | 5     | Grey or<br>Green/Yellow | 0-10VDC analog intensity control – 0V = 100%, 10V = 0%    |