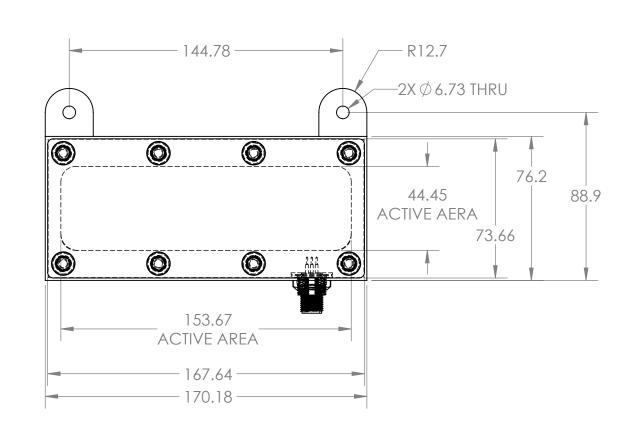

|                                                                                |                                            | UNLESS OTHERWISE SPECIFIED:                                                            |                |
|--------------------------------------------------------------------------------|--------------------------------------------|----------------------------------------------------------------------------------------|----------------|
|                                                                                |                                            | DIMENSIONS ARE IN MM                                                                   | DRAWN          |
|                                                                                |