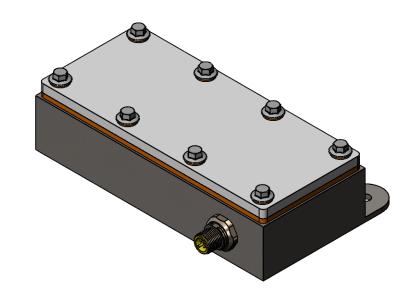

|                                                                                |                                            | UNLESS OTHERWISE SPECIFIED:                                                            |                |
|--------------------------------------------------------------------------------|--------------------------------------------|----------------------------------------------------------------------------------------|----------------|
|                                                                                |                                            | DIMENSIONS ARE IN MM                                                                   | DRAWN          |
|                                                                                |