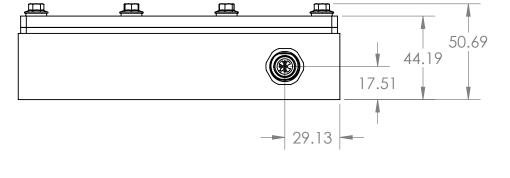

|                                                                                |                                            | UNLESS OTHERWISE SPECIFIED:                                                            |                |
|--------------------------------------------------------------------------------|--------------------------------------------|----------------------------------------------------------------------------------------|----------------|
|                                                                                |                                            | DIMENSIONS ARE IN MM                                                                   | DRAWN          |
|                                                                                |