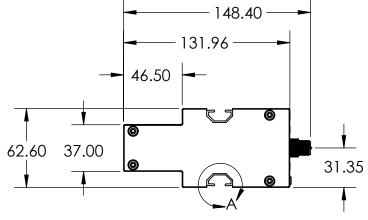

4

В

А

- 309.13 -- 26.42







3

|                                                                                                  | UNLESS OTHERWISE SPECIFIED:                                                                                                                               |           |
|--------------------------------------------------------------------------------------------------|-----------------------------------------------------------------------------------------------------------------------------------------------------------|-----------|
| PROPRIETARY AND CONFIDENTIAL                                                                     | DIMENSIONS ARE IN MM<br>TOLERANCES:<br>FRACTIONAL ±<br>ANGULAR: BEND ± 3°<br>ONE PLACE DECIMAL ±.1<br>TWO PLACE DECIMAL ±.13<br>THREE PLACE DECIMAL ±.127