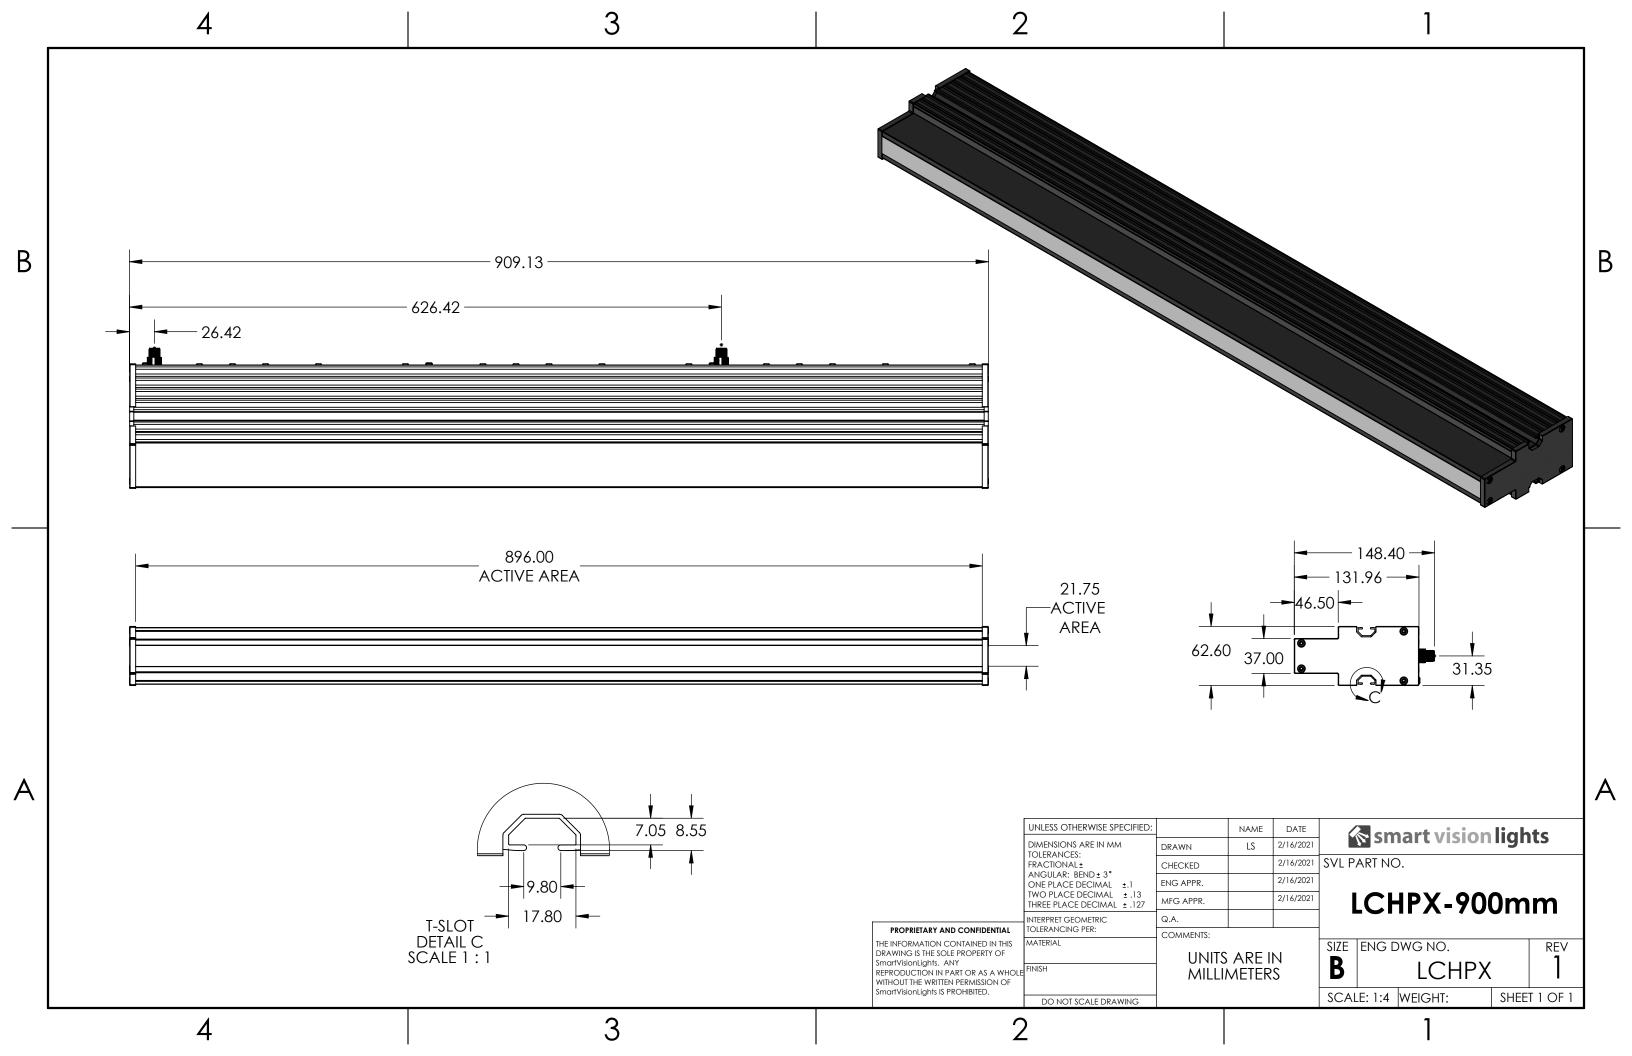

4

В

А

- 309.13 -- 26.42

3

|                                                                                                  | UNLESS OTHERWISE SPECIFIED:                                                                                                                               |           |
|--------------------------------------------------------------------------------------------------|-----------------------------------------------------------------------------------------------------------------------------------------------------------|-----------|
| PROPRIETARY AND CONFIDENTIAL                                                                     | DIMENSIONS ARE IN MM<br>TOLERANCES:<br>FRACTIONAL ±<br>ANGULAR: BEND ± 3°<br>ONE PLACE DECIMAL ±.1<br>TWO PLACE DECIMAL ±.13<br>THREE PLACE DECIMAL ±.127 | DRAWN     |
|                                                                                                  |                                                                                                                                                           | CHECKED   |
|                                                                                                  |                                                                                                                                                           | ENG APPR. |
|                                                                                                  |                                                                                                                                                           | MFG APPR. |
|                                                                                                  | INTERPRET GEOMETRIC                                                                                                                                       | Q.A.      |
|                                                                                                  | TOLERANCING PER:                                                                                                                                          | COMMENTS: |
| THE INFORMATION CONTAINED IN THIS<br>DRAWING IS THE SOLE PROPERTY OF                             | MATERIAL                                                                                                                                                  | UNI       |
| SmartVisionLights. ANY<br>REPRODUCTION IN PART OR AS A WHOLE<br>WITHOUT THE WRITEN PERMISSION OF | e FINISH                                                                                                                                                  | MILL      |
| SmartVisionLights IS PROHIBITED.                                                                 | DO NOT SCALE DRAWING                                                                                                                                      |           |
| 2                                                                                                |                                                                                                                                                           |           |