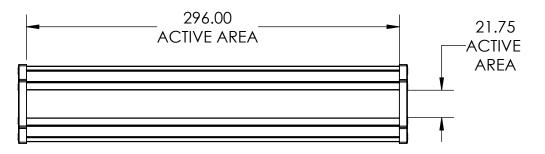

4

В

А

- 309.13 -- 26.42







3

|                                                                                                  | UNLESS OTHERWISE SPECIFIED:                                                                                                                               |           |
|--------------------------------------------------------------------------------------------------|-----------------------------------------------------------------------------------------------------------------------------------------------------------|-----------|
| PROPRIETARY AND CONFIDENTIAL                                                                     | DIMENSIONS ARE IN MM<br>TOLERANCES:<br>FRACTIONAL ±<br>ANGULAR: BEND ± 3°<br>ONE PLACE DECIMAL ±.1<br>TWO PLACE DECIMAL ±.13<br>THREE PLACE DECIMAL ±.12