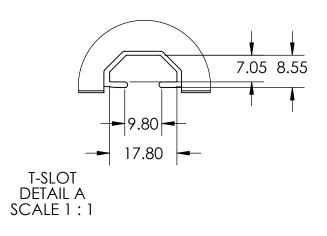

4

В

А

- 309.13 -- 26.42







3

|                                                                                                  | UNLESS OTHERWISE SPECIFIED:                                                                                                                               |           |
|--------------------------------------------------------------------------------------------------|-----------------------------------------------------------------------------------------------------------------------------------------------------------|-----------|
| PROPRIETARY AND CONFIDENTIAL                                                                     | DIMENSIONS ARE IN MM<br>TOLERANCES:<br>FRACTIONAL ±<br>ANGULAR: BEND ± 3°<br>ONE PLACE DECIMAL ±.1<br>TWO PLACE DECIMAL ±.13<br>THREE PLACE DECIMAL ±.127 |