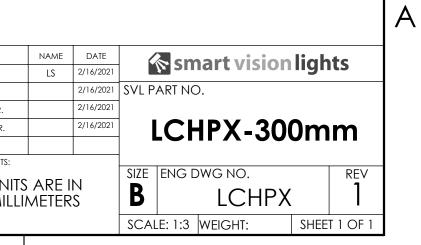

4

В

А

- 309.13 -- 26.42

3

|                                                                                                  | UNLESS OTHERWISE SPECIFIED:                                                                                                                               |           |
|--------------------------------------------------------------------------------------------------|-----------------------------------------------------------------------------------------------------------------------------------------------------------|-----------|
| PROPRIETARY AND CONFIDENTIAL                                                                     | DIMENSIONS ARE IN MM<br>TOLERANCES:<br>FRACTIONAL ±<br>ANGULAR: BEND ± 3°<br>ONE PLACE DECIMAL ±.1<br>TWO PLACE DECIMAL ±.13<br>THREE PLACE DECIMAL ±.127 | DRAWN     |
|                                                                                                  |                                                                                                                                                           | CHECKED   |
|                                                                                                  |                                                                                                                                                           | ENG APPR. |
|                                                                                                  |                                                                                                                                                           | MFG APPR. |
|                                                                                                  | INTERPRET GEOMETRIC                                                                                                                                       | Q.A.      |
|                                                                                                  | TOLERANCING PER:                                                                                                                                          | COMMENTS: |
| THE INFORMATION CONTAINED IN THIS<br>DRAWING IS THE SOLE PROPERTY OF                             | MATERIAL                                                                                                                                                  | UNI       |
| SmartVisionLights. ANY<br>REPRODUCTION IN PART OR AS A WHOLE<br>WITHOUT THE WRITEN PERMISSION OF | e FINISH                                                                                                                                                  | MILL      |
| SmartVisionLights IS PROHIBITED.                                                                 | DO NOT SCALE DRAWING                                                                                                                                      |           |
| 2                                                                                                |                                                                                                                                                           |           |