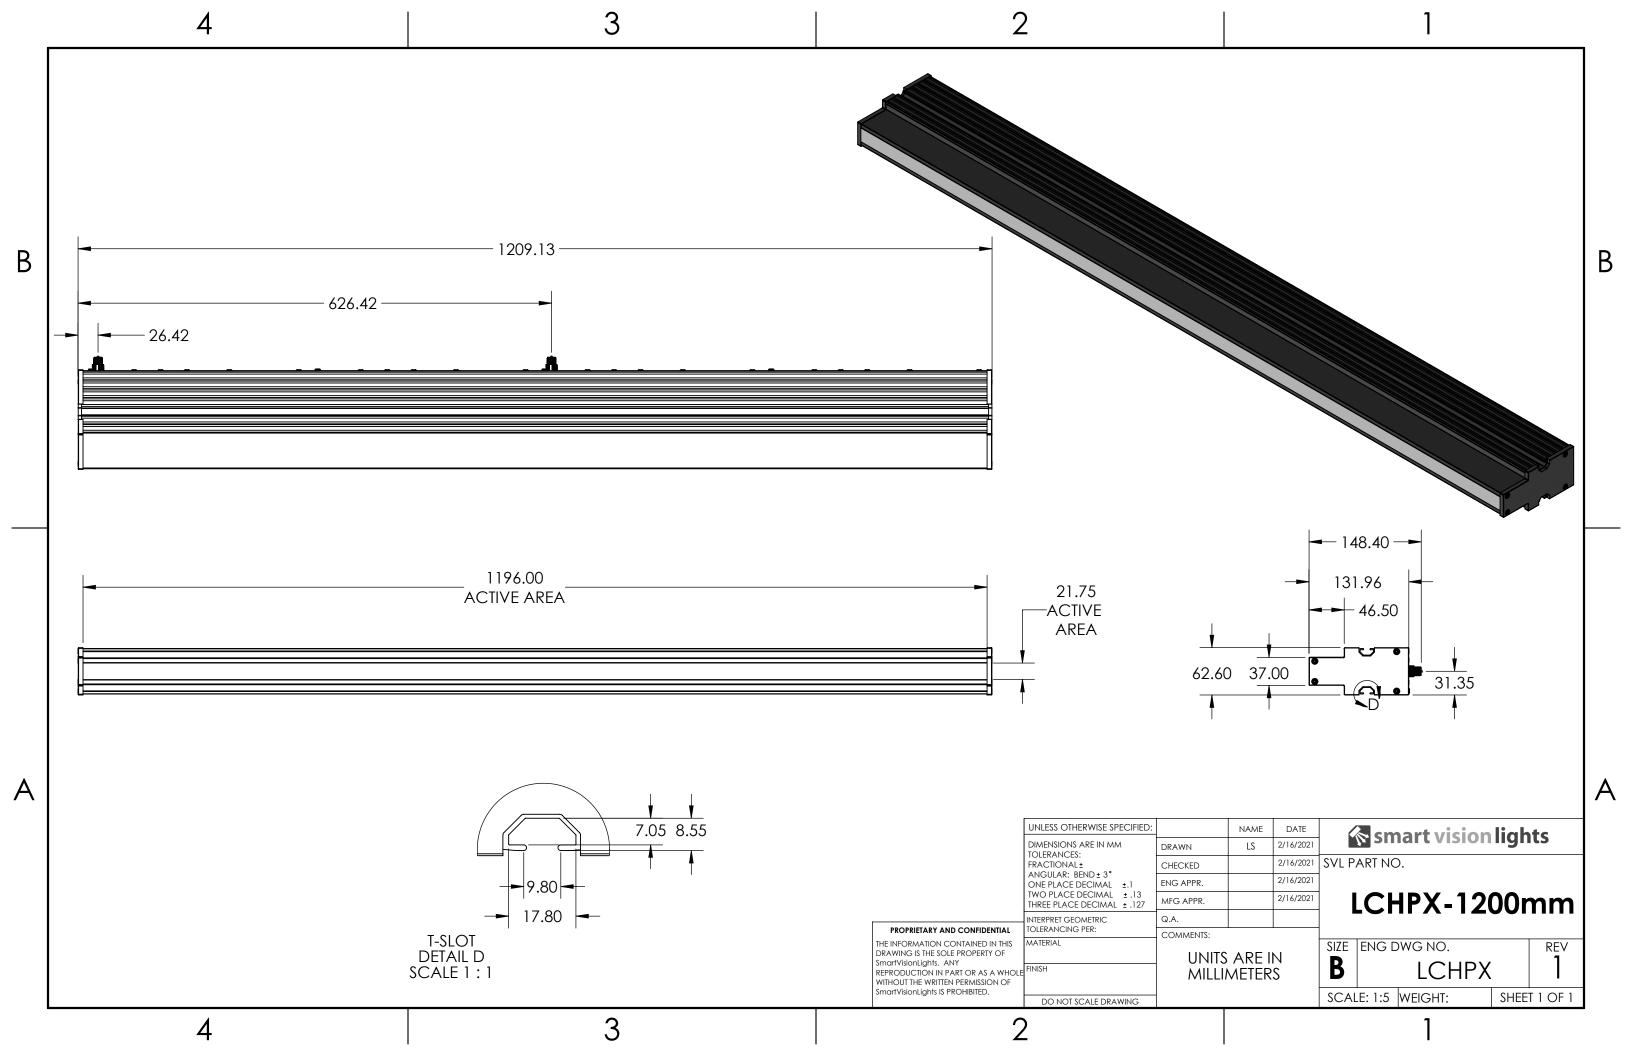

4

В

А

- 309.13 -- 26.42

3

|                                                                                                  | UNLESS OTHERWISE SPECIFIED:                                                                                                                               |           |
|--------------------------------------------------------------------------------------------------|-----------------------------------------------------------------------------------------------------------------------------------------------------------|-----------|
| PROPRIETARY AND CONFIDENTIAL                                                                     | DIMENSIONS ARE IN MM<br>TOLERANCES:<br>FRACTIONAL ±<br>ANGULAR: BEND ± 3°<br>ONE PLACE DECIMAL ±.1<br>TWO PLACE DECIMAL ±.13<br>THREE PLACE DECIMAL ±.127 | DRAWN     |
|                                                                                                  |                                                                                                                                                           | CHECKED   |
|                                                                                                  |                                                                                                                                                           | ENG APPR. |
|                                                                                                  |                                                                                                                                                           | MFG APPR. |
|                                                                                                  | INTERPRET GEOMETRIC                                                                                                                                       | Q.A.      |
|                                                                                                  | TOLERANCING PER:                                                                                                                                          | COMMENTS: |
| THE INFORMATION CONTAINED IN THIS<br>DRAWING IS THE SOLE PROPERTY OF                             | MATERIAL                                                                                                                                                  | UNI       |
| SmartVisionLights. ANY<br>REPRODUCTION IN PART OR AS A WHOLE<br>WITHOUT THE WRITEN PERMISSION OF | e FINISH                                                                                                                                                  | MILL      |
| SmartVisionLights IS PROHIBITED.                                                                 | DO NOT SCALE DRAWING                                                                                                                                      |           |
| 2                                                                                                |                                                                                                                                                           |           |