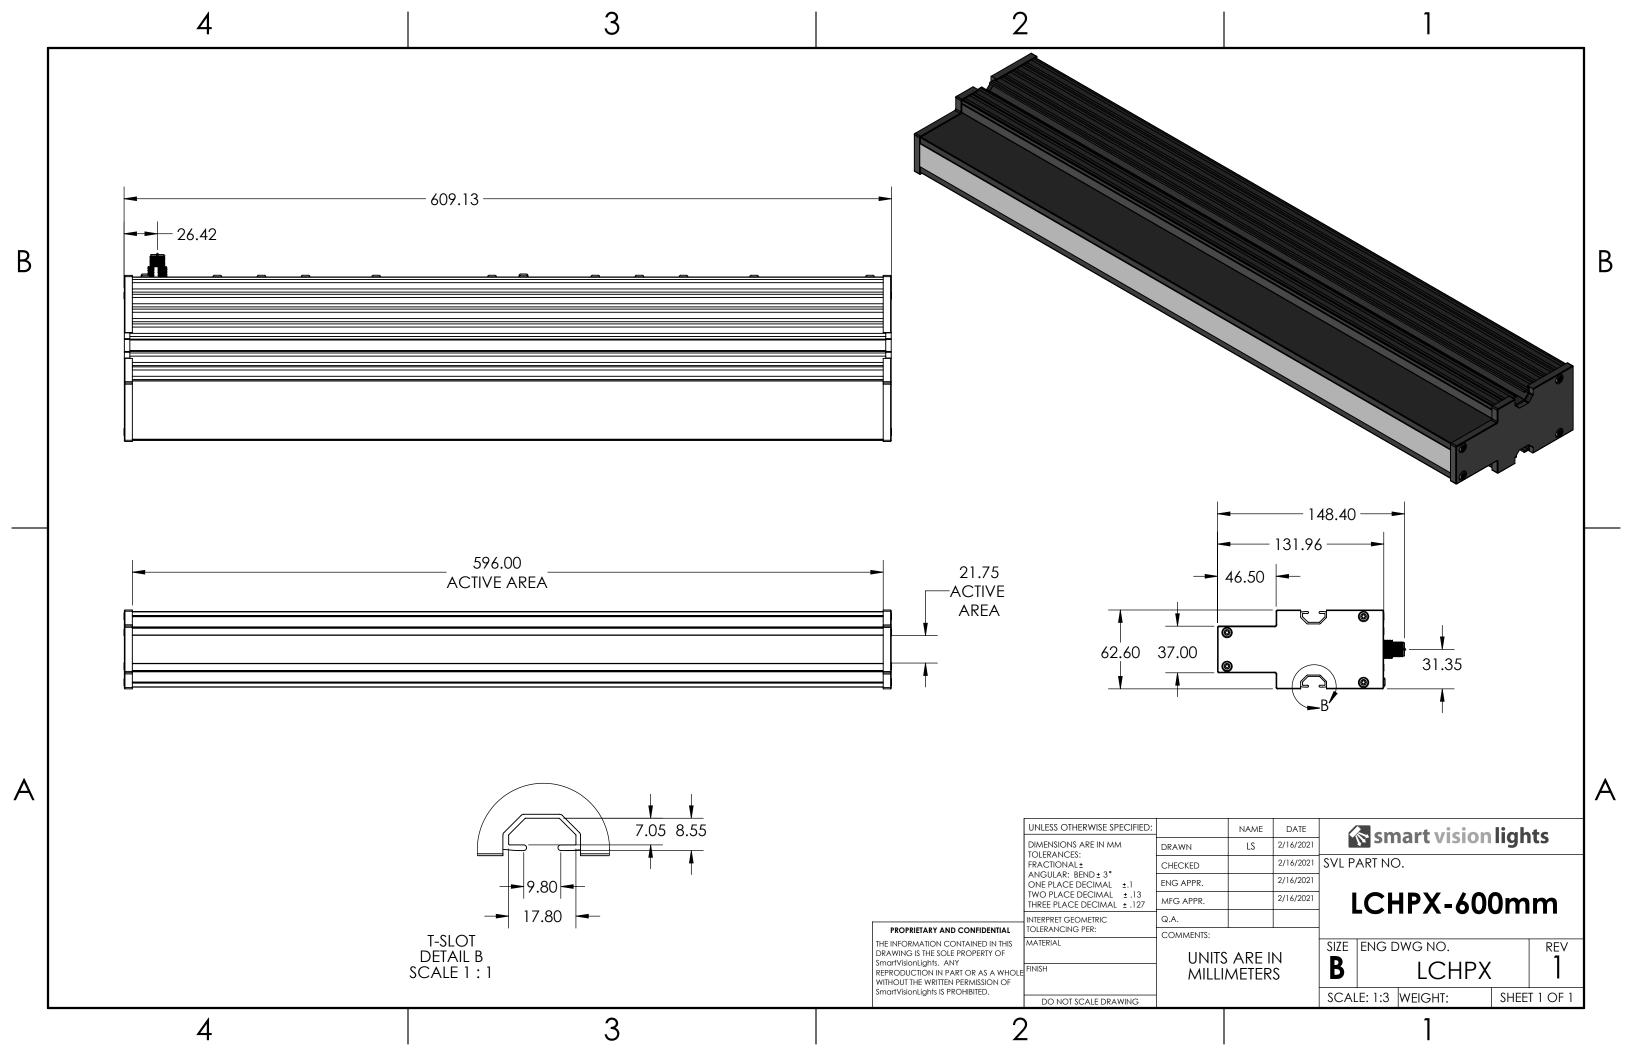

4

В

А

- 309.13 -- 26.42

3

|                                                                                                  | UNLESS OTHERWISE SPECIFIED:                                                                                                                               |           |
|--------------------------------------------------------------------------------------------------|-----------------------------------------------------------------------------------------------------------------------------------------------------------|-----------|
| PROPRIETARY AND CONFIDENTIAL                                                                     | DIMENSIONS ARE IN MM<br>TOLERANCES:<br>FRACTIONAL ±<br>ANGULAR: BEND ± 3°<br>ONE PLACE DECIMAL ±.1<br>TWO PLACE DECIMAL ±.13<br>THREE PLACE DECIMAL ±.127 | DRAWN     |
|                                                                                                  |                                                                                                                                                           | CHECKED   |
|                                                                                                  |                                                                                                                                                           | ENG APPR. |
|                                                                                                  |                                                                                                                                                           | MFG APPR. |
|                                                                                                  | INTERPRET GEOMETRIC                                                                                                                                       | Q.A.      |
|                                                                                                  | TOLERANCING PER:                                                                                                                                          | COMMENTS: |
| THE INFORMATION CONTAINED IN THIS<br>DRAWING IS THE SOLE PROPERTY OF                             | MATERIAL                                                                                                                                                  | UNI       |
| SmartVisionLights. ANY<br>REPRODUCTION IN PART OR AS A WHOLE<br>WITHOUT THE WRITEN PERMISSION OF | e FINISH                                                                                                                                                  | MILL      |
| SmartVisionLights IS PROHIBITED.                                                                 | DO NOT SCALE DRAWING                                                                                                                                      |           |
| 2                                                                                                |                                                                                                                                                           |           |