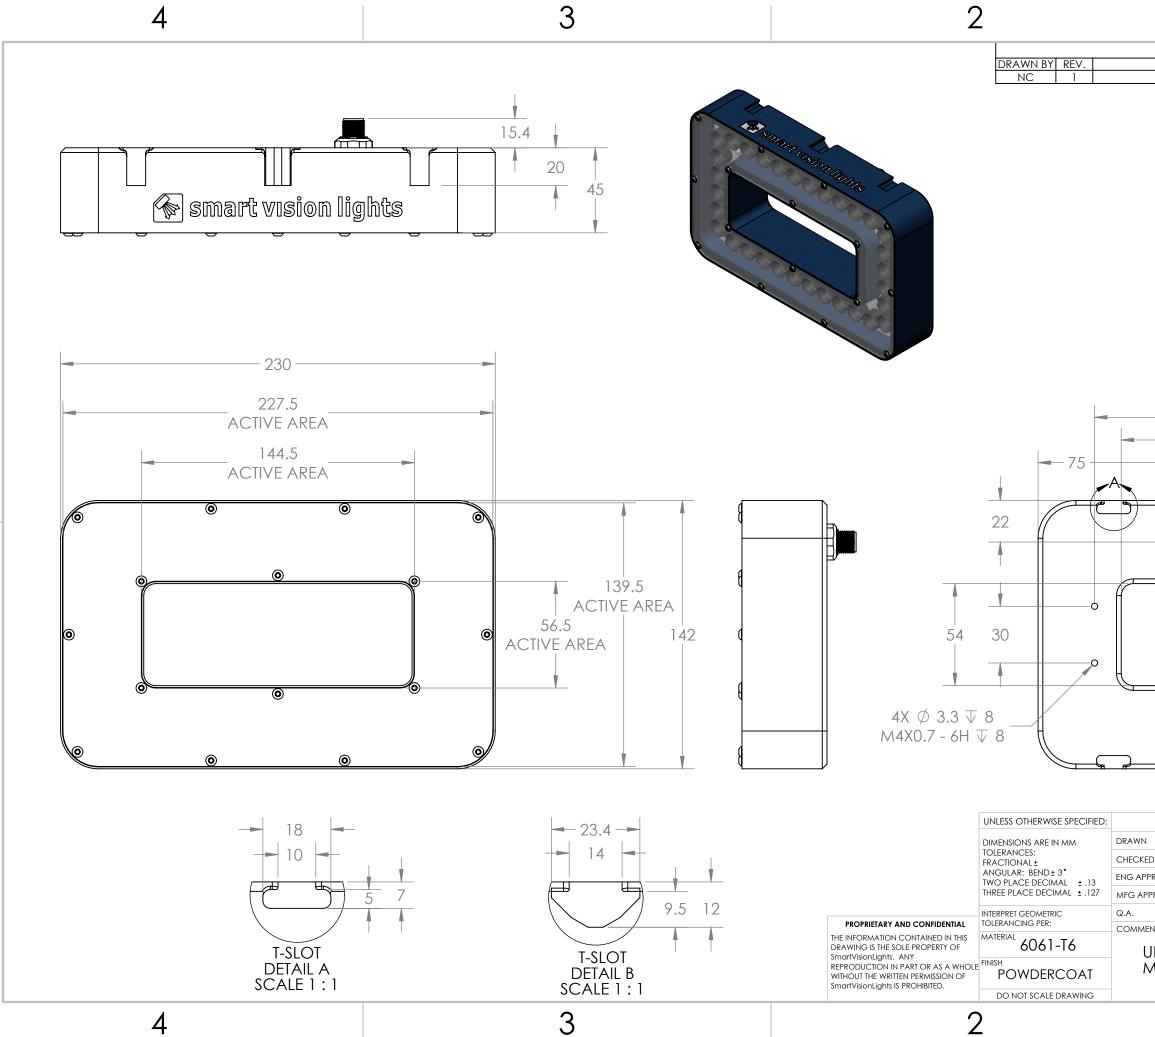

В

А

| REVISIONS     DATE   APPROVED     INITIAL RELEASE   DATE   APPROVED     0   0   0   0     170.18   0   0   0   0     142   0   0   0   0   0     0   0   0   0   0   0   0   0     0   0   0   0   0   0   0   0   0   0   0   0   0   0   0   0   0   0   0   0   0   0   0   0   0   0   0   0   0   0   0   0   0   0   0   0   0   0   0   0   0   0   0   0   0   0   0   0   0   0   0   0   0   0   0   0   0   0   0   0   0   0   0   0   0   0   0   0   0   0   0   0   0   0   0   0   0                                                                                                                                                                                                                                                                                                                                                                                                                                                                                                                                                                                                                                                                                                                                                                                                                                                                                                                                                                                                                                                                                                                                                                                                                                                                                                                                                                                                                                                                                                                                                                                                                                                                                                                                                                                                                                                                 | DESCRIPTION   DATE   APPROVED     INITIAL RELEASE   8/30/2022   MP     INITIAL RELEASE   8/30/2022   MP     INITIAL RELEASE   8/30/2022   MP     INITIAL RELEASE   INITIAL RELEASE   MP                                                                                                                                                                                                                                                                                                                                                                                                                                                                                                                                                                                                                                                                                                                                                                                                                                                                                                                                                                                                                                                                                                                                                                                                                                                                                                                                                                                                                                                                                                                                                                                                                                                                                                                                                                                                                                                                                                            |                                                                                                                                           | 1                                                               |          |
|----------------------------------------------------------------------------------------------------------------------------------------------------------------------------------------------------------------------------------------------------------------------------------------------------------------------------------------------------------------------------------------------------------------------------------------------------------------------------------------------------------------------------------------------------------------------------------------------------------------------------------------------------------------------------------------------------------------------------------------------------------------------------------------------------------------------------------------------------------------------------------------------------------------------------------------------------------------------------------------------------------------------------------------------------------------------------------------------------------------------------------------------------------------------------------------------------------------------------------------------------------------------------------------------------------------------------------------------------------------------------------------------------------------------------------------------------------------------------------------------------------------------------------------------------------------------------------------------------------------------------------------------------------------------------------------------------------------------------------------------------------------------------------------------------------------------------------------------------------------------------------------------------------------------------------------------------------------------------------------------------------------------------------------------------------------------------------------------------------------------------------------------------------------------------------------------------------------------------------------------------------------------------------------------------------------------------------------------------------------------|----------------------------------------------------------------------------------------------------------------------------------------------------------------------------------------------------------------------------------------------------------------------------------------------------------------------------------------------------------------------------------------------------------------------------------------------------------------------------------------------------------------------------------------------------------------------------------------------------------------------------------------------------------------------------------------------------------------------------------------------------------------------------------------------------------------------------------------------------------------------------------------------------------------------------------------------------------------------------------------------------------------------------------------------------------------------------------------------------------------------------------------------------------------------------------------------------------------------------------------------------------------------------------------------------------------------------------------------------------------------------------------------------------------------------------------------------------------------------------------------------------------------------------------------------------------------------------------------------------------------------------------------------------------------------------------------------------------------------------------------------------------------------------------------------------------------------------------------------------------------------------------------------------------------------------------------------------------------------------------------------------------------------------------------------------------------------------------------------------------------------------------------------------------------------------------------------------------------------------------------------------------------------------------------------------------------------------------------------------------------|-------------------------------------------------------------------------------------------------------------------------------------------|-----------------------------------------------------------------|----------|
| INTIAL RELEASE 8/30/2022 MP   170.18 Image: Constraint of the second secon                                                                                                                                                                                                                                                                                                                         | INITIAL RELEASE 8/30/2022 MP   170.18 Image: Constraint of the second seco                                                                                                                                                                                                                                                                                                                         | REVIS                                                                                                                                     | ONS                                                             |          |
| 170.18   Image: Constraint of the second s                                                                                                                                                                                                                                                                                   | ITO.18                                                                                                                                                                                                                                                                                                                                                                                                                                                                                                                                                                                                                                                                                                                                                                                                                                                                                                                                                                                                                                                                                                                                                                                                                                                                                                                                                                                                                                                                                                            |                                                                                                                                           | DATE A                                                          |          |
| A<br>NAME DATE<br>NC 8/30/2022<br>D MP 8/30/2022<br>PR. MP 8/30/202<br>PR. MP 8/30/202<br>PR. MP 8/30/202<br>PR. MP 8/30/202<br>PR. MP 8/30/202<br>PR. MP 8/30/202<br>PR. MP 8/3 | A<br>NAME DATE<br>NC 8/30/2022<br>D MP 8/30/2022<br>PR. MP 8/30/202<br>PR. MP 8/30/202<br>PR. MP 8/30/202<br>PR. MP 8/30/202<br>PR. MP 8/30/202<br>PR. MP 8/30/202<br>PR. MP 8/3 | 170.1                                                                                                                                     | 8                                                               | B        |
|                                                                                                                                                                                                                                                                                                                                                                                                                                                                                                                                                                                                                                                                                                                                                                                                                                                                                                                                                                                                                                                                                                                                                                                                                                                                                                                                                                                                                                                                                                                                                                                                                                                                                                                                                                                                                                                                                                                                                                                                                                                                                                                                                                                                                                                                                                                                                                      | SCALE: 1:2 WEIGHT: SHEET 1 OF 1                                                                                                                                                                                                                                                                                                                                                                                                                                                                                                                                                                                                                                                                                                                                                                                                                                                                                                                                                                                                                                                                                                                                                                                                                                                                                                                                                                                                                                                                                                                                                                                                                                                                                                                                                                                                                                                                                                                                                                                                                                                                                                                                                                                                                                                                                                                                      | NC     8/30/2022       ID     MP     8/30/2022       PR.     MP     8/30/2022       PR.     MP     8/30/2022       INTS:     JNITS ARE IN | o<br>SVL PART NO.<br>JWL225-DO<br>SIZE ENG DWG NO.<br>JWL225-DO | REV<br>1 |