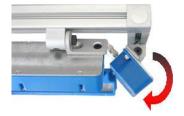

| WHITE      | NPN Strobe               | GND for Active ON           |
| 3                                                                                                                                   | BLUE       | Ground                   | GND                         |
| 4                                                                                                                                   | BLACK      | PNP Strobe               | 4VDC to 30VDC for Active ON |
| 5                                                                                                                                   | GREEN      | Analog Intensity Control | 0-10VDC                     |



mounting

Lights adjustable 90 degrees – Full vertical to horizontal swing