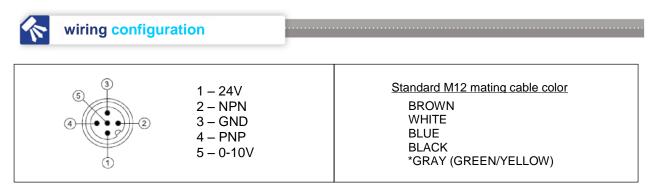

.....

| Electrical Input | 24VDC +/- 5%                                                              |  |  |
|------------------|---------------------------------------------------------------------------|--|--|
| Strobe Input     | PNP ► +5VDC or greater to activate. NPN ► GND (<1VDC) to activate         |  |  |
| Continuous Mode  | Light will be in continuous mode by leaving signal on strobe input active |  |  |
| Potentiometer    | Intensity control of 10% to 100% Clockwise increases intensity            |  |  |
| Analog Intensity | The output is adjustable from 10 -100% of brightness by a 0 -10VDC signal |  |  |
| Connection       | 5 pin M12 connector                                                       |  |  |
| Daisy Chain      | Up to four L300                                                           |  |  |

| If Analog 0-10VDC is not used to control light intensity;<br>+VDC (24VDC) must be connected to Analog Input - Jumper pin 5 to pin 1 |            |                          |                             |
|-------------------------------------------------------------------------------------------------------------------------------------|------------|--------------------------|-----------------------------|
| PIN                                                                                                                                 | Wire Color | Function                 | Signal                      |
| 1                                                                                                                                   | BROWN      | Power                    | +24VDC                      |
| 2                                                                                                                                   | WHITE      | NPN Strobe               | GND for Active ON           |
| 3                                                                                                                                   | BLUE       | Ground                   | GND                         |
| 4                                                                                                                                   | BLACK      | PNP Strobe               | 4VDC to 30VDC for Active ON |
| 5                                                                                                                                   | GREEN      | Analog Intensity Control | 0-10VDC                     |