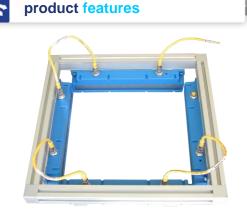

## product introduction

The Adjustable Dark Field Ring acts as a mount to daisy chain linear lights together in a square pattern. Users can attach up to 4 linear lights. Light features a 360° illumination field with two available sizes. In strobing application, all lights will pulse at the same time with either the NPN or PNP signal input. Each individual light has a manual intensity adjustment or automatically dim all four via the 0-10V analog intensity control.

- Adjustable lights on aluminum extrusion
- 300x300mm or 600x600mm Area
- Lights can be strobed together or separate
- Drive built in No External wiring to a driver
- PNP and NPN Strobe input
- Continuous operation or Strobe mode
- Dimmable via built in potentiometer
- Analog intensity 0-10VDC signal
- Standard optics provide tight light pattern