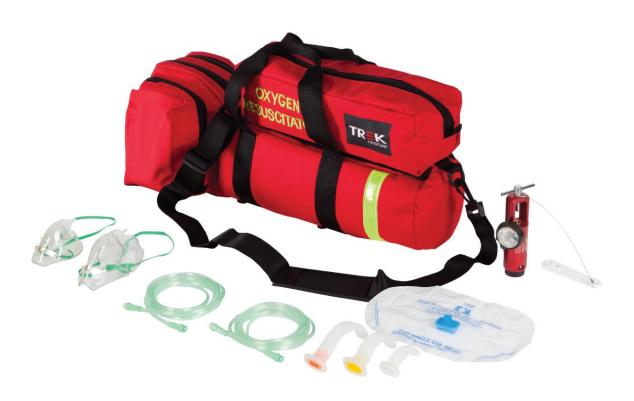

## Trek Oxy-Resus Eco Soft Case

- The compact Trek Oxy-Resus Eco contains the basic essentials required for emergency oxygen resuscitation.
- Ideal for sites where being prepared for oxygen resuscitation is a necessity.
- Professional entry level grab 'n' run bag.
- Tough hard wearing Heavy Grade fabric for durability.
- This kit will carry an Australian 400L-470L 'C' size oxygen cylinder.

| CASE OPTIONS | CODE   | DIMENSIONS (mm)             |
|--------------|--------|-----------------------------|
| SOFT PACK    | ROK120 | 570 (L) X 270 (H) X 190 (D) |

## www.fastaid.com.au Wholesale First Aid Specialists

**Contents List - Code: ROK120** 

Trek Oxy-Resus Eco

| ADULT OXYGEN MASK WITH 2M TUBING | 1 |
|----------------------------------|---|
| OXYGEN BAG, RED SOFT PACK        | 1 |
| CHILD OXYGEN MASK WITH 2M TUBING | 1 |
| CPR MASK WITH OXY PORT           | 1 |
| GUEDEL AIRWAYS NO. 1, 6CM        | 1 |
| GUEDEL AIRWAYS NO. 3, 8CM        | 1 |
| GUEDEL AIRWAYS NO. 5, 10CM       | 1 |
| OXYGEN REGULATOR                 | 1 |