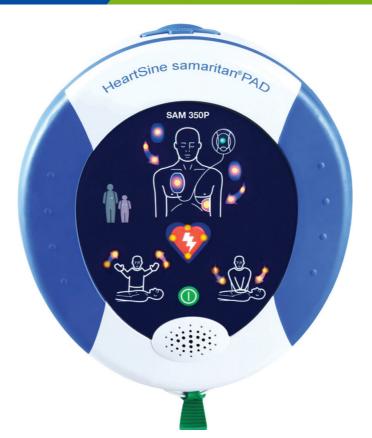

## HeartSine Samaritan 350P Defibrillator

## Code: RD350 (Semi-Automatic)

- Public Access Defibrillator with CPR Coaching
- Compact, Easy-to-Use, Lifesaving Technology. Sudden Cardiac Arrest (SCA) is a leading cause of death globally. Response time is critical for survival. The samaritan® PAD 350P is designed especially for use in public areas by providing a sophisticated defibrillator for adult or paediatric use, inside a lightweight and easy-to-operate system.
- Portable and lightweight. The samaritan PAD 350P is lighter (1.1 kg/2.4 lbs) and smaller than other defibrillators.
- Durable. The samaritan PAD 350P resists shock and vibration and carries an IP56 Rating, the industry's highest rating against dust and moisture ingress. It also carries a ten year unit warranty.
- Advanced technology. The samaritan PAD 350P utilizes proprietary electrode technology, advanced and stable firmware, and proprietary SCOPE<sup>™\*</sup> Biphasic technology (an escalating and low-energy waveform that automatically adjusts for patient impedance differences) to assess rhythm and recommend defibrillation if necessary.