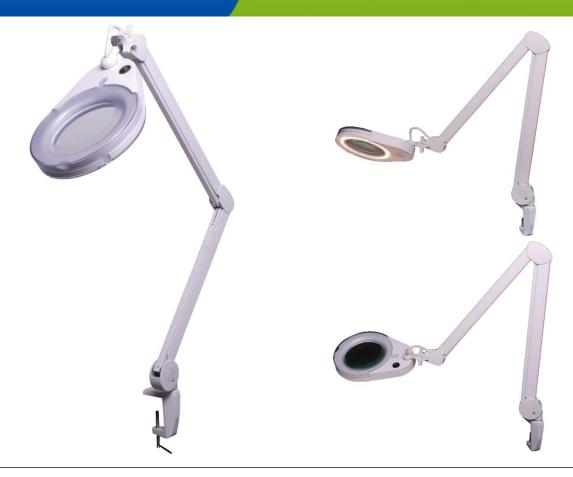

## **Desktop Magnifying Lamp – LED**

Code: LML700

This LED desk mount magnifying lamp helps to reduce eye strain when working on viewing tiny objects, examining items etc. The 130mmØ magnifier head is easily set to virtually any desired position on its spring-loaded arm assembly. It is fitted with 45 high brightness, natural white SMD LEDs (colour temperature 4,500k) providing a crisp, clear view. This enables the lamp to maintain the colours of various objects as if illuminated by a natural light source. Simply clamps to your workbench or desk (up to 60mm thick).

## **Features**

- 5 dioptre standard magnification (2.25x)
- 130mm diameter magnifying lens.
- View objects 125% larger than normal
- Spring loaded arm is easy to manoeuvre and stays in position once placed
- 45 long life high intensity SMD LEDs.
- 4500K light temperature for a natural illumination.
- Clamps to desk or bench up to 60mm thickness.
- 240V a.c. powered with 1.5m lead.
- 12 months warranty