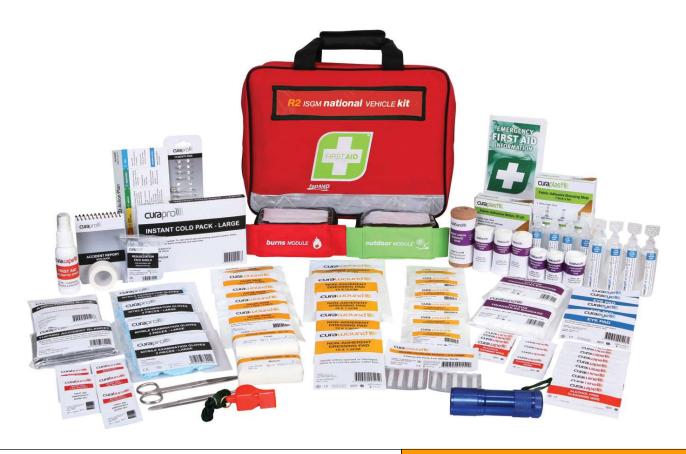

# **R2 | ISGM National Vehicle Kit**

R2 High Risk 1-25 Persons

Code: FAR2V30

- Complies with WHS 2015 Regulations for Workplaces. Also complies with National ISGM Requirements.
- Includes 2 additional modules; Eye 'n' Wound and an Outdoor module, to suit the common injuries that occur on construction sites.
- Portable case options available making it an ideal kit for builders and tradesman who require a compliant first aid kit on site with them.
- BONUS Wall mount Bracket included.

#### Contents List - Code: FAR2V30

### **R2 High Risk 1-25 Persons**

#### R2 | ISGM National Vehicle Kit

| ADHESIVE STRIPS, FABRIC, 72 X 19MM, PK50                                   | 1  |
|----------------------------------------------------------------------------|----|
| ADHESIVE STRIPS, PLASTIC, 72 X 19MM, PK50                                  |    |
| ANTISEPTIC ALCOHOL WIPE/SWAB, STERILE                                      |    |
| ANTISEPTIC LIQUID, 50ML SPRAY                                              |    |
| ANTISEPTIC ITCH RELIEF CREAM, 1G SACHET                                    |    |
| ANTISEPTIC WIPE/SWAB, STEROWIPE, NON-STING, ALCOHOL FREE, STERILE          |    |
| HYDROGEL BURN GEL SACHET, 3.5G                                             |    |
| HYDROGEL BURN DRESSING 10 X 10CM                                           |    |
| COLD PACK, INSTANT, LARGE                                                  |    |
| COMBINE DRESSING, 10 X 20CM, STERILE                                       |    |
| CONFORMING BANDAGE, 5CM, WHITE                                             |    |
| CONFORMING BANDAGE, 7.5CM, WHITE                                           |    |
| CPR FLOWCHART, WALLET SIZE                                                 |    |
| CREPE BANDAGE, HEAVY, 10CM, BROWN                                          | 1  |
| DISPOSABLE GLOVES, PACKET OF 2                                             |    |
| EMERGENCY FIRST AID INFORMATION BOOKLET. FOLD OUT DL SIZE FIRST AID BASICS | 1  |
| EYE PADS, STERILE, PK1                                                     | 4  |
| EYEWASH,30ML, SODIUM CHLOR,0.9                                             | 8  |
| FIRST AID MODULE, BURN, SOFT PACK                                          | 1  |
| FIRST AID MODULE, OUTDOOR, SOFT PACK                                       | 1  |
| FORCEPS, SPLINTER, STAINLESS STEEL, 12.5CM                                 | 1  |
| GAUZE SWAB 7.5 X 7.5CM PK 5                                                | 5  |
| LARGE PLASTIC BAG, RESEALABLE, 230 X 305MM                                 | 1  |
| MEDIUM PLASTIC BAG, RESEALABLE, 150 X 230MM                                |    |
| NON ADHERENT DRESSING, 10X10CM                                             |    |
| NON ADHERENT DRESSING, 5X5CM                                               |    |
| NON-ADHERENT DRESSING, 10CM X 7.5CM STERILE                                |    |
| NOTEBOOK WITH PENCIL                                                       | 1  |
| PAPER TAPE,2.5CMx9M, HYPO-ALLERGENIC                                       | 1  |
| POVI IODINE SWABS                                                          | 6  |
| POLYETHYLENE BURN SHEET 10CM x 10CM                                        | 1  |
| RESCUE/THERMAL BLANKET SILVER SPACE                                        | 1  |
| RESUSCITATION FACE SHIELD, DISPOSABLE                                      | 1  |
| SAFETY PINS CARD OF 12 ASSORTED                                            | 1  |
| SCISSORS, STAINLESS STEEL, 12.5CM, SHARP/BLUNT                             | 1  |
| SMALL PLASTIC BAG, RESEALABLE, 100 X 125MM                                 | 1  |
| SPLINTER PROBE, 4CM DISPOSABLE                                             | 10 |
| TRIANGULAR BANDAGE, COTTON, LARGE, 110CM                                   |    |
| WOUND CLOSURE STRIP, 3 X 75MM, 5PK                                         |    |
| WOUND DRESSING, #13 STERILE                                                |    |
| WOUND DRESSING, #14 STERILE                                                |    |
| WOUND DRESSING, #15 STERILE                                                |    |
| REMOTE AREA MODULE                                                         |    |
| GALIPOT 60ML CLEAR                                                         |    |
| KIDNEY TRAY, PLASTIC, 200ML GREEN                                          |    |
| SHARPS CONTAINER, PLASTIC, 100 ML YELLOW                                   | 1  |