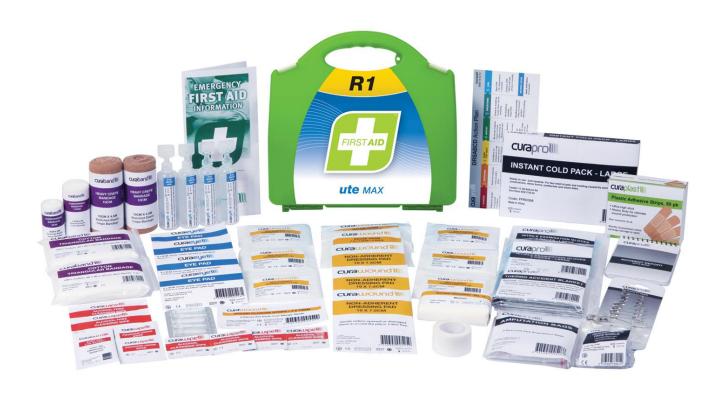

# R1 | Ute Max Kit

### **R1 Vehicle 1-10 Persons**

### Contents List - Code: FAR1U20

### R1 | Ute Max Kit

| FRA901 | ACCIDENT REPORT NOTE BOOK WITH PENCIL                                        | 1  |
|--------|------------------------------------------------------------------------------|----|
| FRD005 | ADHESIVE STRIPS, PLASTIC, 72 X 19MM                                          | 50 |
| FRC442 |                                                                              |    |
|        | ALCOHOL WIPE, SACHET                                                         | 4  |
| FRH502 | COLD PACK, INSTANT, LARGE                                                    | 1  |
| FRB205 | CONFORMING BANDAGE, 5CM, WHITE                                               | 1  |
| FRB207 | CONFORMING BANDAGE, 7.5CM, WHITE                                             | 1  |
| FRC260 | COTTON BALLS                                                                 | 60 |
| FLL500 | CPR FLOWCHART, WALLET SIZE                                                   | 1  |
| FRB410 | CREPE BANDAGE, HEAVY WEIGHT, 10CM, BROWN                                     | 2  |
| FRG002 | DISPOSABLE GLOVES, LARGE, PAIR                                               | 1  |
| FLB001 | EMERGENCY FIRST AID INFORMATION BOOKLET, BASIC, DL SIZE                      | 1  |
| FRA111 | EMERGENCY SHOCK BLANKET, SILVER SPACE                                        | 1  |
| FRD107 | EYE PAD, STERILE                                                             | 2  |
| FRS101 | EYE WASH SOLUTION, 30ML AMPOULE                                              | 2  |
| FRC402 | GAUZE SWAB, 7.5 X 7.5CM                                                      | 10 |
| FRH003 | HYDROGEL BURNS GEL, 3.5G SACHET                                              | 1  |
| FRD306 | NON-ADHERENT DRESSING, 10 X 7.5CM, STERILE                                   | 2  |
| FRD302 | NON-ADHERENT DRESSING, 5 X 5CM, STERILE                                      | 2  |
| FRT002 | PAPER TAPE, 2.5CM X 5M, HYPO-ALLERGENIC, WHITE                               | 1  |
| FRA005 | PLASTIC BAG, RESEALABLE, LARGE                                               | 1  |
| FRA004 | PLASTIC BAG, RESEALABLE, MEDIUM                                              | 1  |
| FRA003 | PLASTIC BAG, RESEALABLE, SMALL                                               | 1  |
| FRC460 | POVIDONE IODINE SWABS                                                        | 2  |
| RCF035 | RESUSCITATION FACE SHIELD, DISPOSABLE WITH NON-<br>RETURN VALVE              | 1  |
| FRI012 | SAFETY PINS, ASSORTED                                                        | 12 |
| FRI100 | SCISSORS, STAINLESS STEEL, 12.5CM                                            | 1  |
| FLI010 | SNAKE 'N' SPIDER BITE INFORMATION BOOKLET. FOLD OUT A5 SIZE FIRST AID BASICS | 1  |
| FRI140 | SPLINTER FORCEPS, STAINLESS STEEL, 12.5CM                                    | 1  |
| FRI036 | SPLINTER PROBE, DISPOSABLE                                                   | 5  |
| FRB630 | TRIANGULAR BANDAGE, COTTON, LARGE, WHITE                                     | 2  |
| FRC450 | WOUND CLEANSING WIPE, NON-STING, SACHET                                      | 2  |
| FRT140 | WOUND CLOSURE STRIPS, 3 X 75MM                                               | 5  |
|        | WOOND CLOCONE CINII C, OX TOWN                                               | _  |