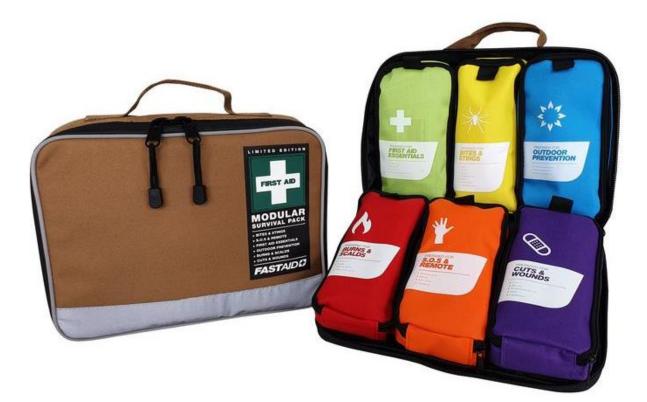

### **Limited Edition Modular Survival Pack**

### Code: FAEE30-LE

- A comprehensive First Aid Survival Pack with modular internal compartments to enable rapid response in emergencies
- Reflective tape for increased visibility in low light conditions
- Colour coded modules for easy location and organization
- Highly versatile soft pack design to withstand the rigors of the outdoors
- Packed with quality components such as Anti-bacterial hand sanitizer, Insect Repellent spray, compass & whistle, PVC Duct Tape, Thermometer, Aloe Vera Spray (Sunburn relief)
- Contains all the modules you need whether indoors or outdoors: Burns & Scalds, Bites & Stings, Outdoor Prevention, Cuts & Wounds, First Aid Essentials, SOS Emergency
- Incredible value for money: 303 pieces

Whether it's indoors or outdoors, at home or while you are travelling, you don't want to be caught unprepared in a first aid emergency. The FastAid Modular First Aid Survival Pack contains all the first aid essentials you need to effectively treat a wide range of injuries. Its unique modular design makes first aid fast & easy for everyone. Truly a complete emergency pack, this Kit contains everything to help prevention as well as cure. Includes contents such as Aloe Vera Gel, Burns treatments, Hand Sanitizer, Compass and a large number of essential first aid items. A must for anyone who is serious about being first aid prepared.