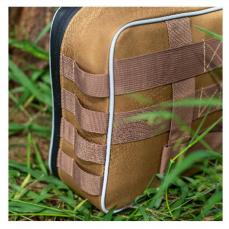

# www.fastaid.com.au

First Aid Survival Pack with modular internal compartments to enable rapid response in emergencies.

Reflective tape for increased visibility in low light conditions.

Water-resistant zippers

Premium heavy-duty water-resistant khaki fabric

Colour coded modules for easy location and organisation.

Highly versatile soft pack design to withstand the rigors of the outdoor.