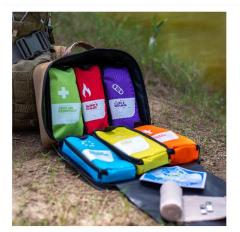

### Code: FAEE30-LE

- A comprehensive First Aid Survival Pack with modular internal compartments to enable rapid response in emergencies
- Reflective tape for increased visibility in low light conditions
- Colour coded modules for easy location and organization
- Highly versatile soft pack design to withstand the rigors of the outdoors
- Packed with quality components such as Anti-bacterial hand sanitizer, Insect Repellent spray, compass & whistle, PVC Duct Tape, Thermometer, Aloe Vera Spray (Sunburn relief)
- Contains all the modules you need whether indoors or outdoors: Burns & Scalds, Bites & Stings, Outdoor Prevention, Cuts & Wounds, First Aid Essentials, SOS Emergency
- Incredible value for money: 303 pieces

Whether it's indoors or outdoors, at home or while you are travelling, you don't want to be caught unprepared in a first aid emergency. The FastAid Modular First Aid Survival Pack contains all the first aid essentials you need to effectively treat a wide range of injuries. Its unique modular design makes first aid fast & easy for everyone. Truly a complete emergency pack, this Kit contains everything to help prevention as well as cure. Includes contents such as Aloe Vera Gel, Burns treatments, Hand Sanitizer, Compass and a large number of essential first aid items. A must for anyone who is serious about being first aid prepared.

Premium heavy-duty water-resistant khaki fabric

Colour coded modules for easy location and organisation.

Highly versatile soft pack design to withstand the rigors of the outdoor.