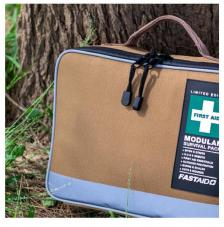

### **Limited Edition Modular Survival Pack**

### Code: FAEE30-LE

- A comprehensive First Aid Survival Pack with modular internal compartments to enable rapid response in emergencies
- Reflective tape for increased visibility in low light conditions
- Colour coded modules for easy location and organization
- Highly versatile soft pack design to withstand the rigors of the outdoors
- Packed with quality components such as Anti-bacterial hand sanitizer, Insect Repellent spray, compass & whistle, PVC Duct Tape, Thermometer, Aloe Vera Spray (Sunburn relief)
- Contains all the modules you need whether indoors or outdoors: Burns & Scalds, Bites & Stings, Outdoor Prevention, Cuts & Wounds, First Aid Essentials, SOS Emergency
- Incredible value for money: 303 pieces

# www.fastaid.com.au

First Aid Survival Pack with modular internal compartments to enable rapid response in emergencies.

Reflective tape for increased visibility in low light conditions.

Water-resistant zippers

Premium heavy-duty water-resistant khaki fabric

Colour coded modules for easy location and organisation.

Highly versatile soft pack design to withstand the rigors of the outdoor.