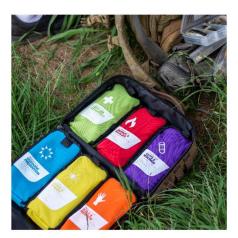

### Code: FAEE30-LE

- A comprehensive First Aid Survival Pack with modular internal compartments to enable rapid response in emergencies
- Reflective tape for increased visibility in low light conditions
- Colour coded modules for easy location and organization
- Highly versatile soft pack design to withstand the rigors of the outdoors
- Packed with quality components such as Anti-bacterial hand sanitizer, Insect Repellent spray, compass & whistle, PVC Duct Tape, Thermometer, Aloe Vera Spray (Sunburn relief)
- Contains all the modules you need whether indoors or outdoors: Burns & Scalds, Bites & Stings, Outdoor Prevention, Cuts & Wounds, First Aid Essentials, SOS Emergency
- Incredible value for money: 303 pieces

Premium heavy-duty water-resistant khaki fabric

Colour coded modules for easy location and organisation.

Highly versatile soft pack design to withstand the rigors of the outdoor.