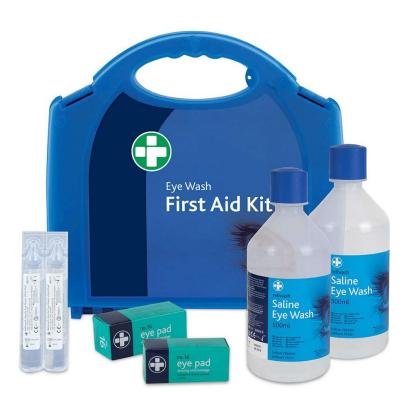

#### **Eye Care Station**

#### Code: FADE25

- Robust Emergency Eyewash Kit containing essential treatments for those unexpected eye
  injuries.
- Unique Eye Pad Dressings and Conforming Bandage in one for rapid deployment, and two 500mL Eyewash Bottles for fast flushing of eyes and wounds.
- Highly portable plastic case to protect contents as well as have this Kit ready to perform.
- Carry handle for portability and internal compartments for organisation.

## **Eye Care Station**

### **Emergency Eyewash Station**

| EYEWASH BOTTLE 500ML |   |
|----------------------|---|
| EYEWASH AMPOULE 20ML | 2 |
| EYE PAD DRESSING     |   |
| MIRROR               | 1 |