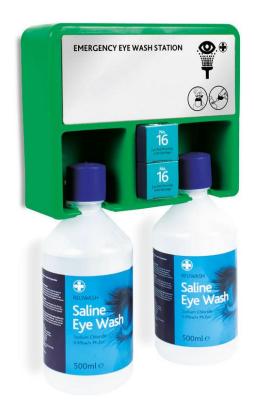

## **Eye Care Station Premier**

**Eye Care Station** 

### Code: FADE21

- High visibility eyewash station.
- Holds 2 x 500mL sterile saline solution eye wash bottles and 2 x eye pad dressings.
- Includes a mirror for easy application.
- Ideal for wall mount applications such as factories, workshops and first aid rooms. Not suitable for vehicles.

## **Eye Care Station**

| SALINE EYEWASH 500ML   | 2 |
|------------------------|---|
| NO.16 EYEPAD DRESSINGS | 2 |
| MIRROR                 | 1 |