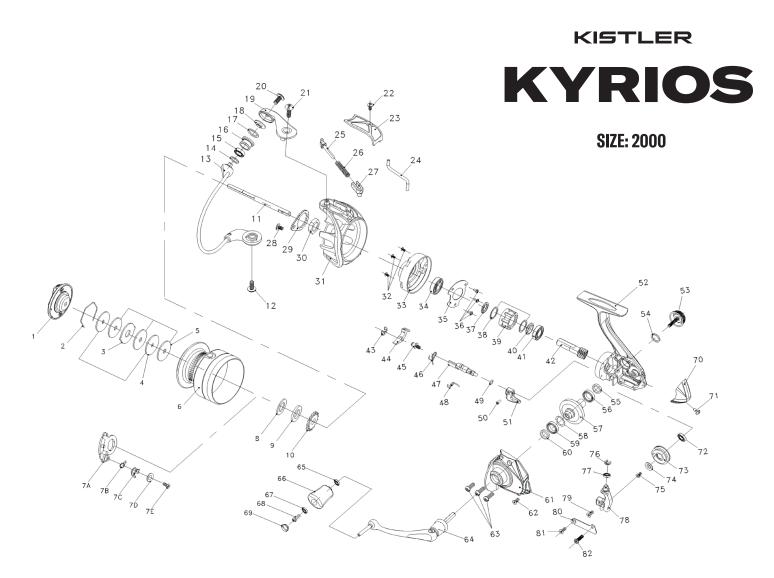

| 1 DRAG KNOB ASS'Y   2 RETAINER RING   3 EARED DRAG WASHER   4 KEYED DRAG WASHER   5 FRICTION WASHER |  |
|-----------------------------------------------------------------------------------------------------|--|
| 3 EARED DRAG WASHER   4 KEYED DRAG WASHER   5 FRICTION WASHER                                       |  |
| 4 KEYED DRAG WASHER<br>5 FRICTION WASHER                                                            |  |
| 5 FRICTION WASHER                                                                                   |  |
|                                                                                                     |  |
|                                                                                                     |  |
| 6 CLICK RATCHET                                                                                     |  |
| 7 SPOOL SUB ASS'Y                                                                                   |  |
| 7A CLICK PAWL PILLER                                                                                |  |
| 7B CLICK PAWL                                                                                       |  |
| 7C CLICK PAWL SPRING                                                                                |  |
| 7D CLICK SPRING WASHER                                                                              |  |
| 7E SCREW                                                                                            |  |
| 8 WASHER                                                                                            |  |
| 9 WASHER                                                                                            |  |
| 10 CLICK RATCHET                                                                                    |  |
| 11 MAIN SHAFT                                                                                       |  |
| 12 SCREW                                                                                            |  |
| 13 BAIL ASSEMBLY                                                                                    |  |
| 14 WASHER                                                                                           |  |
| 15 BALL BEARING x1                                                                                  |  |
| 16 LINE ROLLER                                                                                      |  |
| 17 WASHER                                                                                           |  |
| 18 WASHER                                                                                           |  |
| 19 BRACKET                                                                                          |  |
| 20 SCREW                                                                                            |  |
| 21 SCREW                                                                                            |  |
| 22 SCREW                                                                                            |  |
| 23 BAIL ARM COVER                                                                                   |  |
| 24 TRIP LINK                                                                                        |  |

| KEY NO. | PART NAME           |
|---------|---------------------|
| 25      | TRIP SPRING         |
| 26      | TRIP SPRING HOLDER  |
| 27      | BAILTRIP WIRE       |
| 28      | SCREW               |
| 29      | LOCK WASHER         |
| 30      | PICK UP HOUSING NUT |
| 31      | PICK UP HOUSING     |
| 32      | SCREW               |
| 33      | BEARING SLEEVE      |
| 34      | BALL BEARING x1     |
| 35      | BEARING COVER       |
| 36      | SCREW               |
| 37      | WASHER              |
| 38      | WASHER              |
| 39      | ONE WAY CLUTCH      |
| 40      | WASHER              |
| 41      | BALL BEARING x1     |
| 42      | PINION              |
| 43      | LOCK WASHER         |
| 44      | N-R PAWL            |
| 45      | N-R PAWL STUD       |
| 46      | N-R SPRING          |
| 47      | N-R STEM            |
| 48      | NR STEM SPRING      |
| 49      | O RING              |
| 50      | N-R SCREW           |
| 51      | N-R LEVER           |
| 52      | FRAME               |
| 53      | HANDLE LOCK SCREW   |

| KEY NO. | PART NAME             |
|---------|-----------------------|
| 54      | WASHER                |
| 55      | BUSHING               |
| 56      | BALL BEARING x1       |
| 57      | DRIVE GEAR            |
| 58      | DRIVE GEAR WASHER     |
| 59      | BALL BEARING x1       |
| 60      | BUSHING               |
| 61      | SIDE COVER            |
| 62      | SCREW                 |
| 63      | SCREW                 |
| 64      | CRANK SUB ASS'Y       |
| 65      | BALL BEARING x1       |
| 66      | HANDLE                |
| 67      | BALL BEARING x1       |
| 68      | SCREW                 |
| 69      | PLUG                  |
| 70      | REAR COVER            |
| 71      | SCREW                 |
| 72      | BALL BEARING x1       |
| 73      | LEVEL WIND GEAR       |
| 74      | LEVEL WIND GEAR COVER |
| 75      | SCREW                 |
| 76      | SELF LOCKING WASHER   |
| 77      | BALL BEARING x1       |
| 78      | LEVER WIND BRACKET    |
| 79      | SCREW                 |
| 80      | L. W. BRACKET PLATE   |
| 81      | SCREW                 |
| 82      | SCREW                 |