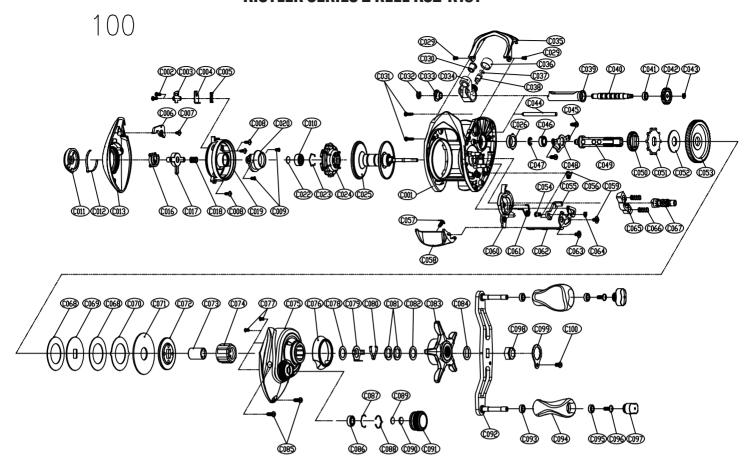

## **KISTLER SERIES 2 REEL KS2-R181**

| Part No. | Part Name         | Part No. | Part Name         | Part No. | Part Name           |
|----------|-------------------|----------|-------------------|----------|---------------------|
| C001     | FRAME             | C038     | LEVEL WIND PIN    | C070     | DRAG 'A' WASHER     |
| C002     | TAPPING SCREW     | C039     | PIPE              | C071     | DRAG DISC WASHER    |
| C003     | STOPPER PLATE     | C040     | WORM SHAFT        | C072     | DRAG WASHER         |
| C004     | STOPPER           | C041     | BALL BEARING      | C073     | SLEEVE              |
| C005     | SPRING            | C042     | WORM GEAR         | C074     | ONE WAY CLUTCH      |
| C006     | STOPPER LEVER     | C043     | E-RING            | C075     | GEAR SIDE COVER     |
| C007     | TAPPING SCREW     | C044     | PILLAR            | C076     | DECO CAP            |
| C008     | TAPPING SCREW     | C045     | TAPPING SCREW     | C077     | TAPPING SCREW       |
| C009     | TAPPING SCREW     | C046     | BALL BEARING      | C078     | WASHER              |
| C010     | BALL BEARING      | C047     | E-RING            | C079     | DRAG CLICK HOLDER   |
| C011     | CONTROL DIAL      | C048     | BEARING PLATE     | C080     | DRAG CLICK SPRING   |
| C012     | CLICK SPING       | C049     | CRANK SHAFT       | C081     | SPRING WASHER       |
| C013     | PALM SIDE COVER   | C050     | O.S GEAR          | C082     | WASHER              |
| C016     | SLIDE 'B'         | C051     | RATCHER           | C083     | STAR DRAG           |
| C017     | SLIDE 'A'         | C052     | WASHER            | C084     | HANDLE WASHER       |
| C018     | SPRING            | C053     | DRIVE GEAR        | C085     | G/S/COVER SCREW     |
| C019     | SPOOL COVER       | C054     | KICK LEVER HOLDER | C086     | BALL BEARING        |
| C020     | BRAKE RING ASS'Y  | C055     | KICK LEVER        | C087     | HEX-RING            |
| C022     | WASHER            | C056     | SPRING            | C088     | CLICKER             |
| C023     | HEX-RING          | C057     | TAPPING SCREW     | C089     | WASHER              |
| C024     | BRAKE SHOE ASS'Y  | C058     | THUMB BAR         | C090     | WASHER              |
| C025     | SPOOL ASS'Y(1B/B) | C059     | TAPPING SCREW     | C091     | TENSION KNOB        |
| C026     | BEARING HOLDER    | C060     | CLUTCH CAM        | C092     | HANDLE ASS'Y        |
| C029 .   | TAPPING SCREW     | C061     | SPRING            | C093     | BALL BEARING(2 B/B) |
| C030     | LINE GUIDE        | C062     | CLUTCH LINK       | C094     | HANDLE KNOB         |
| C031     | TAPPING SCREW     | C063     | LINK SCREW        | C095     | BUSHING (2 BUSHING) |
| C032     | E-RING            | C064     | E-RING            | C096     | SCREW               |
| C033     | BUSH              | C065     | CLUTCH            | C097     | HANDLE KNOB CAP     |
| C034     | LEVEL WIND        | C066     | COIL SPRING       | C098     | HANDLE NUT          |
| C035     | HOOD              | C067     | PINION GEAR       | C099     | HANDLE NUT RETAUNER |
| C036     | LEVEL WIND NUT    | C068     | DRAG "B" WASHER   | C100     | SCREW               |
| C037     | WASHER            | C069     | DRAG "D" WASHER   |          |                     |