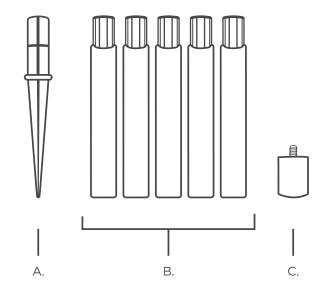

## WHAT'S INCLUDED:

A. 1x Stake

B. 5x 8IN Pole Sections

C. 1x Threaded Adapter

## **ASSEMBLY INSTRUCTIONS:**

- 1. Connect the Ground Stake (A) to one of the 8IN Pole Sections (B).
- 2. Push the pointed end of the Stake (A) into the ground until it is secured
  - **DO NOT** attempt this step when more than one 8<sub>IN</sub> Pole Section (B) is connected as that may cause it to break.
- 3. Attach additional 8<sub>IN</sub> Pole Sections (B) until desired height has been met. The total height is 4ft when all 5x 8<sub>IN</sub> Pole Sections (B) are being used with the TikiTunes mounted.
- 4. Add the Threaded Adapter (C) to the last 8IN Pole Section (B).
- 5. Install the TikiTunes Wireless Speaker by screwing the unit on to the Threaded Adapter (C).