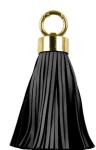

# Tassel Keychain Power Bank

**Quick Start Guide** 

# WHAT'S INCLUDED

- (1) Tassel Keychain Power Bank
- (1) Carabiner Ring
- (1) 36in Type-C to USB Charging Cable with Lightning & Micro Adapters