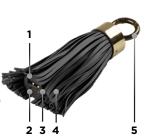

### **COMPONENTS**

- USB Charging Port (Output)
- 2. Type-C Port (Input)
- 3. Power Indicator Light
- 4. Leather Tassels
- 5. Carabiner Ring
- 6. USB Plug
- 7. Type-C Connector (Power Source)
- 8. Lightning Adapter Tip\*
- 9. Micro Adapter Tip\*

\*Attaches to Type-C Tip, when needed

See backside of this document for further instructions on how to use the 36in Type-C to USB Charging Cable with Lightning & Micro Adapters.