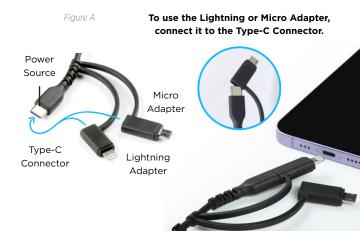

### How to Use the 36in Charging Cable (See Figure A)

\*The Type-C Connector is the power source. The Lightning and Micro adapters will **NOT** charge anything without being connected to the Type-C Connector.

- 1. Choose the charging adapter that is compatible with the device.
- If the device uses the Type-C Connector, plug it directly into the device.
- 3. If the device uses the Lightning or Micro adapters:
  - A. Insert the Type-C Connector into the bottom of the adapter.
  - B. Once the Type-C is connected to the compatible adapter, plug the adapter into the device.
- Connect the USB Plug on the Charging Cable to the USB Output. The device will begin to charge.