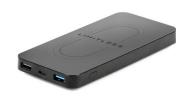

#### **Power Bank**

- 12. Digital Battery Level Indicator
- **13.** USB Charging Port 1 (Output)
- **14.** Type-C Charging Port (Input/Output)
- **15.** USB Charging Port 2 (Output)
- **16.** Power Button
- **17.** Dual Wireless Charging Pad