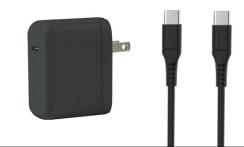

# WHAT'S INCLUDED

- (1) Power Bank
- (1) Docking Station
- (1) 36in Type-C Cable
- (1) Type-C Wall Adapter

Designed In USA. Made In China.

**TECH SPECS** 

Model: I IM-10PBDS-XXX

**Docking Station:** 

**Type-C 1 | Adapter (Output):**PD 20W - 5V/3A | 9V/2.22A | 12V/1.67A

Type-C 2 | Charging Port (Output):
PD 20W - 5V/3A | 9V/2.22A | 12V/1.67A

**Weight:** 3.19 oz (0.19 lb)

Wall Adapter:

**Input:** 110V-240VAC | 50/60Hz | 1.6A

**Output:** 12V/3.67A | 44W

**Dimensions:** 2.44in x 2.01 in x 1.1 in

**Weight:** 2.99 oz (0.19 lb)

Power Bank:

Battery Capacity: 10,000mAh