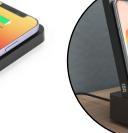

# Using the Wireless Charger 1 Press the Power Button of

- Press the Power Button on the side of the Power Bank.
- Place a compatible device on top of the Wireless Charger. If there is a successful connection the green icon will illuminate on the Digital Display.

If the device does not begin charging, try adjusting the positioning of the device on the wireless charger until a successful connection is made.

If the device is not enabled with wireless charging, please charge using one of the USB or Type-C Charging Ports.