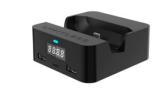

### **Docking Station**

- 1. Type-C 1 | Adapter (Output)
- 2. Type-C 2 | Charging Port (Output)
- **3.** Type-C 3 | Power Port (Input)
- 4. AM/PM Indicator
- **5.** LED Power Indicator Light
- **6.** Digital Clock
- **7.** USB Charging Port 1 (Output)
- 8. USB Charging Port 2 (Output)
- 9. Mode Button (M)
- 10. Minus Button (-)
- 11. Plus Button (+)