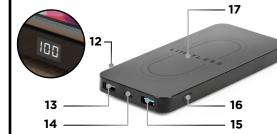

#### **Power Bank**

- 12. Digital Battery Level Indicator
- **13.** USB Charging Port 1 (Output)
- **14.** Type-C Charging Port (Input/Output)
- **15.** USB Charging Port 2 (Output)
- **16.** Power Button
- **17.** Dual Wireless Charging Pad