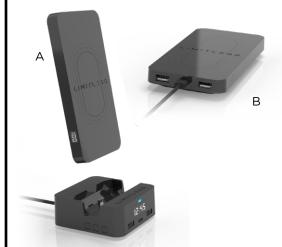

# Recharging the Power Bank

 A. Install the Power Bank on the Docking Station By Connecting to the Type-C Adapter.

OR

B. Plug the 36in Type-C to Type-C Cable into the Type-C Wall Adapter and the Type-C Charging Port on the Power Bank.

# Charging a Device

- A. On the Docking Station
  - I. Select your charging method:
    - a. USB Charging Port 1
    - b. USB Charging Port 2
    - c. Type-C Charging Port
    - d. Wireless Charger\*

\*When Power Bank is Docked

#### **B.** With Power Bank

- Select your charging method:
- a. USB Charging Port 1
- b. USB Charging Port 2
- c. Type-C Charging Port
- d. Wireless Charger

When using charging methods a-c, connect a compatible charging cable (not included) to the Docking Station or Power Bank and to the charging port on the device.