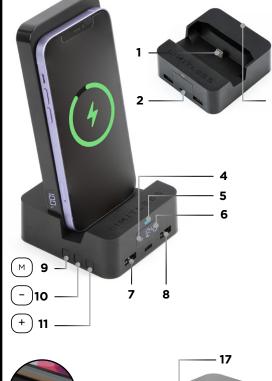

### **Docking Station**

- 1. Type-C 1 | Adapter (Output)
- 2. Type-C 2 | Charging Port (Output)
- **3.** Type-C 3 | Power Port (Input)
- 4. AM/PM Indicator
- **5.** LED Power Indicator Light
- **6.** Digital Clock
- **7.** USB Charging Port 1 (Output)
- 8. USB Charging Port 2 (Output)
- 9. Mode Button (M)
- 10. Minus Button (-)
- 11. Plus Button (+)

### Single Click:

Switch Between Hour/Minute

Press & Hold (2 Seconds):

Enter Time Setting Mode

#### Single Click:

Increase the Value By 1

#### Press & Hold:

Increase the Value By 8 per Second

### Single Click:

Decrease the Value By 1

#### Press & Hold:

Decrease the Value By 8 per Second