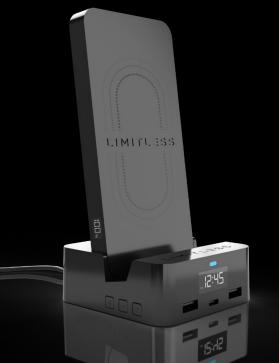

### **Docking Station**

- 1. Type-C 1 | Adapter (Output)
- 2. Type-C 2 | Charging Port (Output)
- **3.** Type-C 3 | Power Port (Input)
- 4. AM/PM Indicator
- **5.** LED Power Indicator Light
- **6.** Digital Clock
- **7.** USB Charging Port 1 (Output)
- 8. USB Charging Port 2 (Output)
- 9. Mode Button (M)
- 10. Minus Button (-)
- 11. Plus Button (+)

#### **Power Bank**

- 12. Digital Battery Level Indicator
- **13.** USB Charging Port 1 (Output)
- **14.** Type-C Charging Port (Input/Output)
- **15.** USB Charging Port 2 (Output)
- **16.** Power Button
- **17.** Dual Wireless Charging Pad

### **Setting Up The Docking Station**

- Plug the Type-C Wall Adapter into an outlet.
- Plug the 36in Type-C to Type-C Cable into the Type-C Wall Adapter and into the Type-C Power Port on the back of the Docking Station.
- Install the Power Bank on the Docking Station by aligning the Type-C Charging Port on the Power Bank into the Type-C Adapter (Output) on the Docking Station.