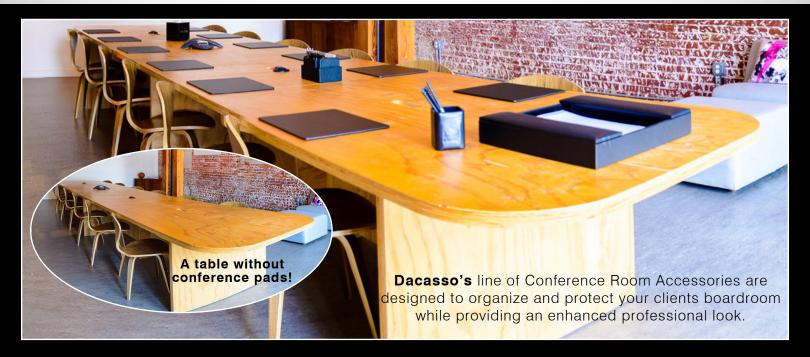

# MANUFACTURER OF FINE LEATHER DESK & CONFERENCE ROOM ACCESSORIES

# CONFERENCE TABLE PADS

Dacasso Conference Table Pads are available in several sizes, shapes and colors. They are produced in top-grain leather, bonded leather or leatherette to meet the needs of any budget. Check with your rep to see all the options.

# • COMPLETE CONFERENCE ROOM SETS

Complete Conference Room Sets include conference table pads, coasters and matching holder.

| 33-PIECE DELUXE SET | MSRP    | COLORS        |
|---------------------|---------|---------------|
| TOP-GRAIN LEATHER   | \$1,889 | BLACK (D1054) |
| BONDED LEATHER      | \$1,535 | BLACK (D1454) |
| LEATHERETTE         | \$1,279 | BLACK (D1061) |
|                     |         |               |
| 23-PIECE COMBO SET  |         |               |
| TOP-GRAIN LEATHER   | \$1,659 | BLACK (D1058) |
| BONDED LEATHER      | \$1,325 | BLACK (D1458) |
|                     |         |               |

#### CONFERENCE ROOM ORGANIZERS

The Conference Room Organizer is available in two designs. The Basic Organizer features three compartments for writing pads and supplies. The Enhanced Organizer is made with six lidded compartments and an open section for legal or standard writing pads. Both options are made using top-grain leather and velveteen interior linings.

#### COASTER SETS

Perfect for protecting your table from water damage, these Coaster Sets come in sets that include four coasters and a holder or ten coasters and a holder. Choose from two different shapes and two types of material.