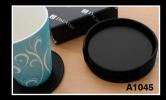

#### COASTER SETS

Perfect for protecting your table from water damage, these Coaster Sets come in sets that include four coasters and a holder or ten coasters and a holder. Choose from two different shapes and two types of material.

| 4 COASTER SET - ROUND MSRP COLORS | S: |
|-----------------------------------|----|
|-----------------------------------|----|

TOP-GRAIN LEATHER \$59.50 BLACK (A1045), CHOCOLATE BROWN (A3445), MOCHA (A3045), RUSTIC (A3245) LEATHERETTE \$33 BLACK (A1018), CHOCOLATE BROWN (A3418), GRAY (A4218), NAVY (A4618)