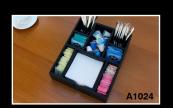

# COFFE CONDIMENT ORGANIZER & CONDIMENT TRAY

Keep your coffee and tea condiments well-organized with this top-grain leather storage box. Eight leatherette-lined compartments are designed to accommodate cups, lids, tea bags, creamer, sweetener and stirrers. The removable lid also doubles as a beverage prep surface.

COFFEE CONDIMENT ORGANIZER MSRP COLORS:

TOP-GRAIN LEATHER \$217 BLACK (A1028), CHOCOLATE BROWN (A3428)

LEATHERETTE \$176 BLACK (A1328), CHOCOLATE BROWN (A3328), GRAY (A4228), NAVY (A4628)

**CONDIMENT TRAY** 

TOP-GRAIN LEATHER \$159 BLACK (A1024) LEATHERETTE \$124 BLACK (A1324)