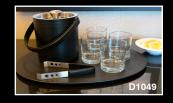

# 3-PIECE SERVING SET

This classy leather serving set includes an ice bucket, serving tray and ice tongs. Look professional and accommodate your clients in style with this beautiful set.

3-PIECE SERVING SET MSRP COLORS:

TOP-GRAIN LEATHER \$314 BLACK (D1049)

**ICE BUCKET** 

TOP-GRAIN LEATHER \$179 BLACK (A1060)

**SERVING TRAY** 

TOP-GRAIN LEATHER \$119 BLACK (A1061)

**ICE TONGS** 

TOP-GRAIN LEATHER \$26 BLACK (A1062)