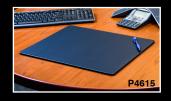

# CONFERENCE TABLE PADS

Dacasso Conference Table Pads are available in several sizes, shapes and colors. They are produced in top-grain leather, bonded leather or leatherette to meet the needs of any budget. Check with your rep to see all the options.

17" X 14" PADS MSRP COLORS:

TOP-GRAIN LEATHER \$129 BLACK (P1010), CHOCOLATE BROWN (P3410) BONDED LEATHER \$94 BLACK (P1410), DARK BROWN (P3610)

LEATHERETTE \$64 BLACK (P1015) CHOCOLATE BROWN (P3415) GRAY (P4215) NAVY (P4615)