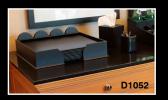

# • COMPLETE CONFERENCE ROOM SETS

Complete Conference Room Sets include conference table pads, coasters and matching holder.

| 33-PIECE DELUXE SET | MSRP    | COLORS        |
|---------------------|---------|---------------|
| TOP-GRAIN LEATHER   | \$1,889 | BLACK (D1054) |
| BONDED LEATHER      | \$1,535 | BLACK (D1454) |
| LEATHERETTE         | \$1,279 | BLACK (D1061) |
|                     |         |               |
| 23-PIECE COMBO SET  |         |               |
| TOP-GRAIN LEATHER   | \$1,659 | BLACK (D1058) |
| BONDED LEATHER      | \$1,325 | BLACK (D1458) |
|                     |         |               |

 23-PIECE SET

 TOP-GRAIN LEATHER
 \$1,499
 BLACK (D1052), CHOCOLATE BROWN (D3452), RUSTIC BROWN (D3252)

 BONDED LEATHER
 \$1,129
 BLACK (D1452), DARK BROWN (D3652)

 LEATHERETTE
 \$848
 BLACK (D1051), CHOCOLATE BROWN (D3451), GRAY (D4251), NAVY (D4651)