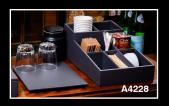

# COFFE CONDIMENT ORGANIZER & CONDIMENT TRAY

Keep your coffee and tea condiments well-organized with this top-grain leather storage box. Eight leatherette-lined compartments are designed to accommodate cups, lids, tea bags, creamer, sweetener and stirrers. The removable lid also doubles as a beverage prep surface.

COFFEE CONDIMENT ORGANIZER MSRP COLORS:

TOP-GRAIN LEATHER \$217 BLACK (A1028), CHOCOLATE BROWN (A3428)

LEATHERETTE \$176 BLACK (A1328), CHOCOLATE BROWN (A3328), GRAY (A4228), NAVY (A4628)

**CONDIMENT TRAY** 