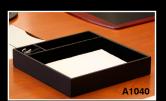

#### CONFERENCE ROOM ORGANIZERS

The Conference Room Organizer is available in two designs. The Basic Organizer features three compartments for writing pads and supplies. The Enhanced Organizer is made with six lidded compartments and an open section for legal or standard writing pads. Both options are made using top-grain leather and velveteen interior linings.

TOP-GRAIN LEATHER \$123 BLACK (A1040), CHOCOLATE BROWN (A3440) LEATHERETTE \$99 BLACK (A1340), CHOCOLATE BROWN (A3340)

**ENHANCED ORGANIZER** 

TOP-GRAIN LEATHER \$233 BLACK (A1090), BROWN (A3490), RUSTIC BROWN (A3290)
LEATHERETTE \$189 BLACK (A1390), BROWN (A3390), GRAY (A4290), NAVY (A4690)