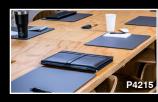

# CONFERENCE TABLE PADS

Dacasso Conference Table Pads are available in several sizes, shapes and colors. They are produced in top-grain leather, bonded leather or leatherette to meet the needs of any budget. Check with your rep to see all the options.

17" X 14" PADS MSRP COLORS:

TOP-GRAIN LEATHER \$129 BLACK (P1010), CHOCOLATE BROWN (P3410) BONDED LEATHER \$94 BLACK (P1410), DARK BROWN (P3610)

LEATHERETTE \$64 BLACK (P1015) CHOCOLATE BROWN (P3415) GRAY (P4215) NAVY (P4615)