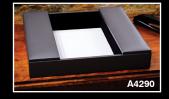

#### CONFERENCE ROOM ORGANIZERS

The Conference Room Organizer is available in two designs. The Basic Organizer features three compartments for writing pads and supplies. The Enhanced Organizer is made with six lidded compartments and an open section for legal or standard writing pads. Both options are made using top-grain leather and velveteen interior linings.

TOP-GRAIN LEATHER \$123 BLACK (A1040), CHOCOLATE BROWN (A3440) LEATHERETTE \$99 BLACK (A1340), CHOCOLATE BROWN (A3340)

**ENHANCED ORGANIZER** 

TOP-GRAIN LEATHER \$233 BLACK (A1090), BROWN (A3490), RUSTIC BROWN (A3290)
LEATHERETTE \$189 BLACK (A1390), BROWN (A3390), GRAY (A4290), NAVY (A4690)