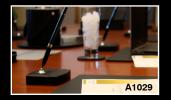

#### SINGLE PEN STAND

Do you want that extra touch of elegance to complete your boardroom? These single pen stands are sure to set you apart and impress. Choose between gold or silver trim to match the existing decor.

SINGLE PEN STAND MSRP COLORS:

TOP-GRAIN LEATHER \$53 BLACK (A1025 - GOLD ACCENT, A1029 - SILVER ACCENTS)