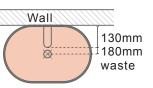

ALL HANG RQD         | Mount before tiling - to timber frame or masonry wall. |  |  |  |

All dimensions are estimate. We suggest waiting until receiving Nood basins before cutting holes in cabinetry items. Colours of concrete may vary slightly.

#### WALL HUNG BRACKET



8mm aluminium powdercoated. Bracket, fixings, adhesive provided with each wall hung basin purchased.

### **AVAILABLE COLOURS**

| lvory          | Sand          | Custard | Pastel<br>Peach | Blush<br>Pink | Musk             | Clay     |
|----------------|---------------|---------|-----------------|---------------|------------------|----------|
| Powder<br>Blue | Copan<br>Blue | Mint    | Teal            | Sky<br>Grey   | Mid Tone<br>Grey | Charcoal |

## SUGGESTED TAP / FAUCET **POSITION & LENGTH**

### WALL HUNG BASIN



#### SURFACE MOUNTED BASIN





Floor