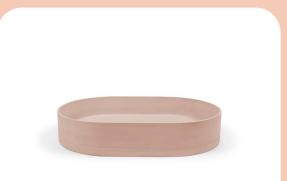

# Pill

The Pill Basin is the perfect designer finish for the modern bathroom. With sleek rounded edges and ultra fine concrete walls, this contemporary concrete sink is the showpiece to elevate your space.

### **SPECIFICATIONS**

| MATERIAL              | UHP Concrete                                           |  |  |  |
|-----------------------|--------------------------------------------------------|--|--|--|
| FINISH                | Matte / Low Sheen                                      |  |  |  |
| WEIGHT                | 12kg (26.5lbs)                                         |  |  |  |
| DIMENSIONS            | L580mm x W380mm x H115mm<br>(L22.8in x W15in x H4.3in) |  |  |  |
| BOWL CAPACITY         | 12.7L(3.35gal)                                         |  |  |  |
| TAP HOLE              | N/A                                                    |  |  |  |
| OVERFLOW<br>AVAILABLE | N/A                                                    |  |  |  |
| WASTE RQD             | 32mm or 40mm Standard (not provided by Nood)           |  |  |  |
| WARRANTY              | 24 months                                              |  |  |  |
| WASTE HOLE SIZE       | 46mm (1.8in)                                           |  |  |  |
| WALL THICKNESS        | 8mm                                                    |  |  |  |
| OPTIONS               | Surface Mount / Wall Hung /<br>Stand                   |  |  |  |
| WALL HANG RQD         | Mount before tiling - to timber frame or masonry wall. |  |  |  |