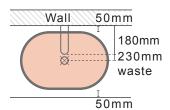

efore tiling - to timber frame or masonry wall. |  |  |  |

All dimensions are estimate. We suggest waiting until receiving Nood basins before cutting holes in cabinetry items. Colours of concrete may vary slightly.

#### WALL HUNG BRACKET



8mm aluminium powdercoated. Bracket, fixings, adhesive provided with each wall hung basin purchased.

### **AVAILABLE COLOURS**

| lvory          | Sand          | Custard | Pastel<br>Peach | Blush<br>Pink | Musk             | Clay     |
|----------------|---------------|---------|-----------------|---------------|------------------|----------|
| Powder<br>Blue | Copan<br>Blue | Mint    | Teal            | Sky<br>Grey   | Mid Tone<br>Grey | Charcoal |

## SUGGESTED TAP / FAUCET **POSITION & LENGTH**

### WALL HUNG BASIN



#### SURFACE MOUNTED BASIN





Floor