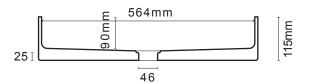

### **SPECIFICATIONS**

| MATERIAL              | UHP Concrete                                           |  |  |  |
|-----------------------|--------------------------------------------------------|--|--|--|
| FINISH                | Matte / Low Sheen                                      |  |  |  |
| WEIGHT                | 12kg (26.5lbs)                                         |  |  |  |
| DIMENSIONS            | L580mm x W380mm x H115mm<br>(L22.8in x W15in x H4.3in) |  |  |  |
| BOWL CAPACITY         | 12.7L(3.35gal)                                         |  |  |  |
| TAP HOLE              | N/A                                                    |  |  |  |
| OVERFLOW<br>AVAILABLE | N/A                                                    |  |  |  |
| WASTE RQD             | 32mm or 40mm Standard (not provided by Nood)           |  |  |  |
| WARRANTY              | 24 months                                              |  |  |  |
| WASTE HOLE SIZE       | 46mm (1.8in)                                           |  |  |  |
| WALL THICKNESS        | 8mm                                                    |  |  |  |
| OPTIONS               | Surface Mount / Wall Hung /<br>Stand                   |  |  |  |
| WALL HANG RQD         | Mount before tiling - to timber frame or masonry wall. |  |  |  |