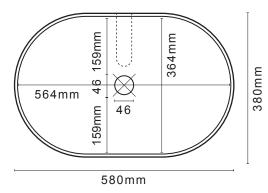

### **SPECIFICATIONS**

| MATERIAL              | UHP Concrete                                           |  |  |  |
|-----------------------|--------------------------------------------------------|--|--|--|
| FINISH                | Matte / Low Sheen                                      |  |  |  |
| WEIGHT                | 12kg (26.5lbs)                                         |  |  |  |
| DIMENSIONS            | L580mm x W380mm x H115mm<br>(L22.8in x W15in x H4.3in) |  |  |  |
| BOWL CAPACITY         | 12.7L(3.35gal)                                         |  |  |  |
| TAP HOLE              | N/A                                                    |  |  |  |
| OVERFLOW<br>AVAILABLE | N/A                                                    |  |  |  |
| WASTE RQD             | 32mm or 40mm Standard (not provided by Nood)           |  |  |  |
| WARRANTY              | 24 months                                              |  |  |  |
| WASTE HOLE SIZE       | 46mm (1.8in)                                           |  |  |  |
| WALL THICKNESS        | 8mm                                                    |  |  |  |
| OPTIONS               | Surface Mount / Wall Hung /<br>Stand                   |  |  |  |
| WALL HANG RQD         | Mount before tiling - to timber frame or masonry wall. |  |  |  |