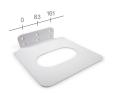

**PLAN VIEW** 

SECTION VIEW

L342mm x W310mm x H92mm

Wall Hang Bracket: 8mm (0.3in) L Bracket: 3mm (0.1in)

Wall Hang Bracket: 2kg (4.41lbs)

L Bracket: <250g (0.5lbs)

Timber Wall: tiny.cc/udkhlz

Masonry Wall: tiny.cc/0gkhlz

Basin to be mounted after tiling

INSTALLATION

(L13.4in x W12.2in x H3.6in)

THICKNESS

WEIGHT

#### WALL HUNG BRACKET

8mm aluminium powdercoated. Bracket, fixings, adhesive provided with each wall hung basin purchased.