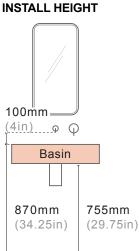

ore tiling - to timber frame or masonry wall. |  |  |  |

All dimensions are estimate. We suggest waiting until receiving Nood basins before cutting holes in cabinetry items. Colours of concrete may vary slightly.

#### WALL HUNG BRACKET



8mm aluminium powdercoated. Bracket, fixings, adhesive provided with each wall hung basin purchased.

### **AVAILABLE COLOURS**

| lvory          | Sand          | Custard | Pastel<br>Peach | Blush<br>Pink | Musk             | Clay     |
|----------------|---------------|---------|-----------------|---------------|------------------|----------|
| Powder<br>Blue | Copan<br>Blue | Mint    | Teal            | Sky<br>Grey   | Mid Tone<br>Grey | Charcoal |

## SUGGESTED TAP / FAUCET **POSITION & LENGTH**

### WALL HUNG BASIN



#### SURFACE MOUNTED BASIN





Floor