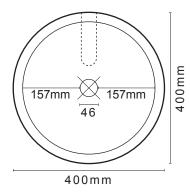

**PLAN VIEW** 

# **SPECIFICATIONS**

| MATERIAL              | UHP Concrete                                           |
|-----------------------|--------------------------------------------------------|
| FINISH                | Matte / Low Sheen                                      |
| WEIGHT                | 10kg (22lbs)                                           |
| DIMENSIONS            | <b>D400mm x H115mm</b><br>(D15in x H4in)               |
| BOWL CAPACITY         | 8.9L (2.35gal)                                         |
| TAP HOLE              | N/A                                                    |
| OVERFLOW<br>AVAILABLE | N/A                                                    |
| WASTE RQD             | 32mm or 40mm Standard (not provided by Nood)           |
| WARRANTY              | 24 months                                              |
| WASTE HOLE SIZE       | 46mm (1.8in)                                           |
| WALL THICKNESS        | 20mm                                                   |
| OPTIONS               | Surface Mount / Wall Hung /<br>Stand / Cylinder        |
| WALL HANG RQD         | Mount before tiling - to timber frame or masonry wall. |
|                       |                                                        |