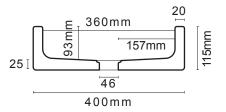

#### SECTION VIEW

# **SPECIFICATIONS**

| MATERIAL              | UHP Concrete                                           |
|-----------------------|--------------------------------------------------------|
| FINISH                | Matte / Low Sheen                                      |
| WEIGHT                | 10kg (22lbs)                                           |
| DIMENSIONS            | <b>D400mm x H115mm</b><br>(D15in x H4in)               |
| BOWL CAPACITY         | 8.9L (2.35gal)                                         |
| TAP HOLE              | N/A                                                    |
| OVERFLOW<br>AVAILABLE | N/A                                                    |
| WASTE RQD             | 32mm or 40mm Standard (not provided by Nood)           |
| WARRANTY              | 24 months                                              |
| WASTE HOLE SIZE       | 46mm (1.8in)                                           |
| WALL THICKNESS        | 20mm                                                   |
| OPTIONS               | Surface Mount / Wall Hung /<br>Stand / Cylinder        |
| WALL HANG RQD         | Mount before tiling - to timber frame or masonry wall. |
|                       |                                                        |