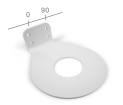

### **AVAILABLE COLOURS**

WALL HUNG BRACKET L365mm x W300mm x H90mm (L14.3in x W11.8in x H3.5in) THICKNESS

Wall Hang Bracket: 8mm (0.3in) L Bracket: 3mm (0.1in)

WEIGHT Wall Hang Bracket: 1.76kg(3.88lbs) L Bracket: <250g (0.5lbs)

INSTALLATION Timber Wall: tiny.cc/udkhlz Masonry Wall: tiny.cc/0gkhlz

Basin to be mounted after tiling.