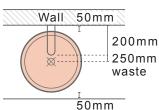

|                                                        |

All dimensions are estimate. We suggest waiting until receiving Nood basins before cutting holes in cabinetry items. Colours of concrete may vary slightly.



8mm aluminium powdercoated. Bracket, fixings, adhesive provided with each wall hung basin purchased.

### **AVAILABLE COLOURS**



WALL HUNG BRACKET L365mm x W300mm x H90mm (L14.3in x W11.8in x H3.5in) THICKNESS

Wall Hang Bracket: 8mm (0.3in) L Bracket: 3mm (0.1in)

WEIGHT Wall Hang Bracket: 1.76kg(3.88lbs) L Bracket: <250g (0.5lbs)

INSTALLATION Timber Wall: tiny.cc/udkhlz Masonry Wall: tiny.cc/0gkhlz

Basin to be mounted after tiling.



# SUGGESTED TAP / FAUCET **POSITION & LENGTH**

# WALL HUNG BASIN

Wall 150mm 200mm waste

#### SURFACE MOUNTED BASIN