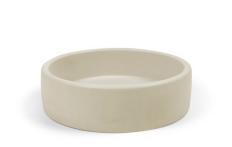

# **Bowl**

The Bowl Basin is feminine and refined. Dainty curves and soft pastels fuse together as this modest sink heroes your bathroom.

> Just BATHROOMWARE

# **SPECIFICATIONS**

| MATERIAL              | UHP Concrete                                           |
|-----------------------|--------------------------------------------------------|
| FINISH                | Matte / Low Sheen                                      |
| WEIGHT                | 10kg (22lbs)                                           |
| DIMENSIONS            | <b>D400mm x H115mm</b><br>(D15in x H4in)               |
| BOWL CAPACITY         | 8.9L (2.35gal)                                         |
| TAP HOLE              | N/A                                                    |
| OVERFLOW<br>AVAILABLE | N/A                                                    |
| WASTE RQD             | 32mm or 40mm Standard (not provided by Nood)           |
| WARRANTY              | 24 months                                              |
| WASTE HOLE SIZE       | 46mm (1.8in)                                           |
| WALL THICKNESS        | 20mm                                                   |
| OPTIONS               | Surface Mount / Wall Hung /<br>Stand / Cylinder        |
| WALL HANG RQD         | Mount before tiling - to timber frame or masonry wall. |
|                       |                                                        |