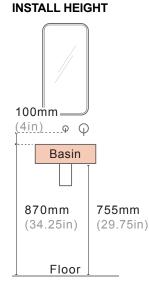

|                                                        |

All dimensions are estimate. We suggest waiting until receiving Nood basins before cutting holes in cabinetry items. Colours of concrete may vary slightly.



8mm aluminium powdercoated. Bracket, fixings, adhesive provided with each wall hung basin purchased.

### **AVAILABLE COLOURS**



WALL HUNG BRACKET L365mm x W300mm x H90mm (L14.3in x W11.8in x H3.5in) THICKNESS

Wall Hang Bracket: 8mm (0.3in) L Bracket: 3mm (0.1in)

WEIGHT Wall Hang Bracket: 1.76kg(3.88lbs) L Bracket: <250g (0.5lbs)

INSTALLATION Timber Wall: tiny.cc/udkhlz Masonry Wall: tiny.cc/0gkhlz

Basin to be mounted after tiling.



# SUGGESTED TAP / FAUCET **POSITION & LENGTH**

# WALL HUNG BASIN

Wall 150mm 200mm waste

#### SURFACE MOUNTED BASIN