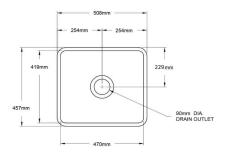

## **Specifications**

- Material: Fine Fireclay • Finish: Concrete Look
- Waste Outlets Included: 90x50mm Basket Wastes
- Mounting options: Butler (front showing), Counter Top (glazed on all 4 sides), Under Counter (shelving required as shown in image)
- · Capacity per bowl: 42L
- Internal depth: 210mm
- Approx. external radius: 45 mm
- · Suitable for use with food waste disposer -we recommend purchase of an extended flange and a model with anti-vibration collar
- This sink is reversible, so it can be installed with flat or ribbed/farmhouse side facing out.
- Note: Fine Fireclay is a natural product and therefore subject to variations. This should be seen as a quality that adds to its unique natural beauty. Variations +/- 2% to the specifications are common and acceptable and are within industry tolerance. We always recommend the cabinet maker and stone provider has the actual sink with them to measure before making cabinetry or cutting stone. For more information please visit our Installation Care & Warranty page or Contact Us.
- This sink is reversible, so it can be installed with flat or ribbed/farmhouse side facing out.