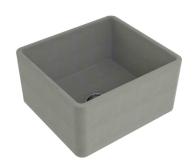

## Novi 50 x 46 Fine Fireclay Concrete Look Butler Sink

Code: NO504FS-CL

## **Specifications**

- Material: Fine Fireclay • Finish: Concrete Look
- Waste Outlets Included: 90x50mm Basket Wastes
- Mounting options: Butler (front showing), Counter Top (glazed on all 4 sides), Under Counter (shelving required as shown in image)
- · Capacity per bowl: 42L
- Internal depth: 210mm
- Approx. external radius: 45 mm
- · Suitable for use with food waste disposer -we recommend purchase of an extended flange and a model with anti-vibration collar
- This sink is reversible, so it can be installed with flat or ribbed/farmhouse side facing out.
- Note: Fine Fireclay is a natural product and therefore subject to variations. This should be seen as a quality that adds to its unique natural beauty. Variations +/- 2% to the specifications are common and acceptable and are within industry tolerance. We always recommend the cabinet maker and stone provider has the actual sink with them to measure before making cabinetry or cutting stone. For more information please visit our Installation Care & Warranty page or Contact Us.
- This sink is reversible, so it can be installed with flat or ribbed/farmhouse side facing out.