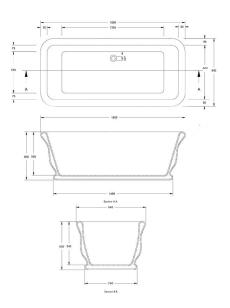

### **Specifications**

- Material: TitanCast Solid Surface
- Requires Waste: 40mm waste without overflow
- Optional TitanCast 40mm Bath Pop-Up Waste is also available
- Bath Weight: 130kg
- Water capacity: 200 Litres/200kg
- Made in South Africa
- Satin Silk is stocked in Australia
- Also available with ball feet, enquire for pricing.