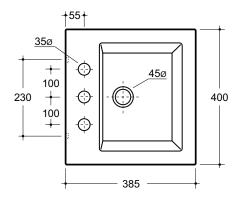

## bench mounted basin

The Box 40 basin features a rectangular bowl that is slightly tapered on the front and sides.

Code: AC5900/A (NTH)

AC 5901/A (1TH) AC 5903/A (3TH)

#### **Tap Hole Options**

0, 1 or 3 tap holes.

#### **Waste Outlet**

32mm standard plug & waste to be ordered separately (see Technical Data Sheets 2.99.0 for options)

## **Bowl Capacity**

6 litres to overflow.