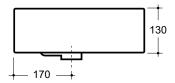

## bench mounted basin

The Box 40 basin features a rectangular bowl that is slightly tapered on the front and sides.

Code: AC5900/A (NTH)

AC 5901/A (1TH) AC 5903/A (3TH)