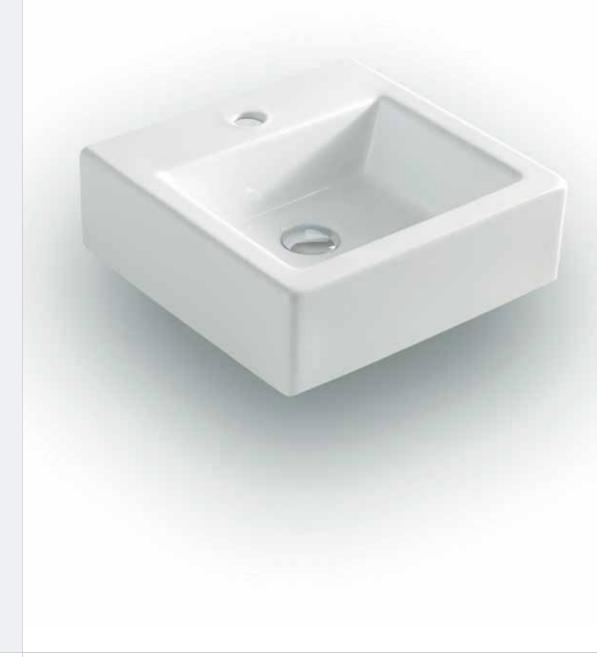

B O X 4 0

bench mounted basin

## bench mounted basin

The Box 40 basin features a rectangular bowl that is slightly tapered on the front and sides.

Code: AC5900/A (NTH)

AC 5901/A (1TH) AC 5903/A (3TH)

#### **Tap Hole Options**

0, 1 or 3 tap holes.

## **Bowl Capacity**

6 litres to overflow.

### Colour

White only.