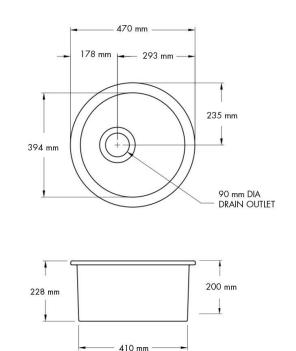

#### **Specifications**

- Material: Fine Fireclay
- Finish: White Gloss
- Waste outlets included: 90x50mm Stainless Steel Basket Wastes
- Mounting options: Inset & Undermount
- Capacity: 27L
- Internal depth: 200mm
- Suitable for use with food waste disposer we recommend purchase of an extended flange and a model with anti-vibration collar
- Note: Fine Fireclay is a natural product and therefore subject to variations. This should be seen as a quality that adds to its unique natural beauty. Variations +/- 2% to the specifications are common and acceptable and are within industry tolerance. We always recommend the cabinet maker and stone provider has the actual sink with them to measure before making cabinetry or cutting stone. For more information please visit our Installation Care & Warranty page or Contact Us.