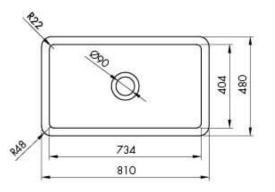

# **Specifications**

- Material: Fine Fireclay
- Finish: Matte White
- Waste outlets included: 90x50mm Stainless Steel Basket Wastes
- Mounting options: Inset & Undermount
- Capacity: 58L
- Internal depth: 220mm
- Suitable for use with food waste disposer we recommend purchase of an extended flange and a model with anti-vibration collar
- Note: Fine Fireclay is a natural product and therefore subject to variations. This should be seen as a quality that adds to its unique natural beauty. Variations +/- 2% to the specifications are common and acceptable and are within industry tolerance. We always recommend the cabinet maker and stone provider has the actual sink with them to measure before making cabinetry or cutting stone. For more information please visit our Installation Care & Warranty page or Contact Us.