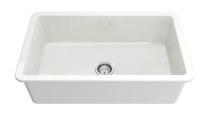

#### **Cuisine 81 x 48 Inset / Undermount Fine Fireclay Matte White Sink**

### Code: CU813FS-MW

# **Specifications**

- Material: Fine Fireclay
- Finish: Matte White
- Waste outlets included: 90x50mm Stainless Steel Basket Wastes
- Mounting options: Inset & Undermount
- Capacity: 58L
- Internal depth: 220mm
- Suitable for use with food waste disposer we recommend purchase of an extended flange and a model with anti-vibration collar
- Note: Fine Fireclay is a natural product and therefore subject to variations. This should be seen as a quality that adds to its unique natural beauty. Variations +/- 2% to the specifications are common and acceptable and are within industry tolerance. We always recommend the cabinet maker and stone provider has the actual sink with them to measure before making cabinetry or cutting stone. For more information please visit our Installation Care & Warranty page or Contact Us.