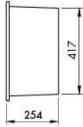

# **Specifications**

- Material: Fine Fireclay
- Finish: Matte White
- Waste outlets included: 90x50mm Stainless Steel Basket Wastes
- Mounting options: Inset & Undermount
- Capacity: 58L
- Internal depth: 220mm
- Suitable for use with food waste disposer we recommend purchase of an extended flange and a model with anti-vibration collar
- Note: Fine Fireclay is a natural product and therefore subject to variations. This should be seen as a quality that adds to its unique natural beauty. Variations +/- 2% to the specifications are common and acceptable and are within industry tolerance. We always recommend the cabinet maker and stone provider has the actual sink with them to measure before making cabinetry or cutting stone. For more information please visit our Installation Care & Warranty page or Contact Us.