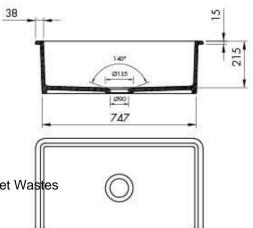

# **Specifications**

- Material: Fine Fireclay
- Finish: Matte White
- Waste outlets included: 90x50mm Stainless Steel Basket Wastes
- Mounting options: Inset & Undermount
- Capacity: 58L
- Internal depth: 220mm
- Suitable for use with food waste disposer we recommend purchase of an extended flange and a model with anti-vibration collar
- Note: Fine Fireclay is a natural product and therefore subject to variations. This should be seen as a quality that adds to its unique natural beauty. Variations +/- 2% to the specifications are common and acceptable and are within industry tolerance. We always recommend the cabinet maker and stone provider has the actual sink with them to measure before making cabinetry or cutting stone. For more information please visit our Installation Care & Warranty page or Contact Us.