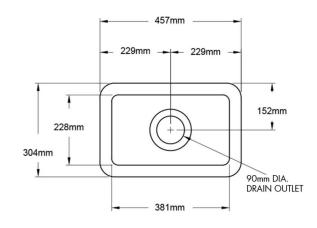

## **Specifications**

- Material: Fine Fireclay
- Finish: Matte White
- Waste outlets included: 90x50mm Stainless Steel Basket Wastes
- Mounting options: Inset & Undermount
- Capacity: 17L
- Internal depth: 175mm
- Approx. internal radius: 15 mm
- Approx. external radius: 45 mm
- Suitable for use with food waste disposer we recommend purchase of an extended flange and a model with anti-vibration collar

203mm

• Note: Fine Fireclay is a natural product and therefore subject to variations. This should be seen as a quality that adds to its unique natural beauty. Variations +/- 2% to the specifications are common and acceptable and are within industry tolerance. We always recommend the cabinet maker and stone provider has the actual sink with them to measure before making cabinetry or cutting stone. For more information please visit our Installation Care & Warranty page or Contact Us.