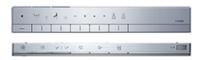

## eatures

- Luxury, elegant and seamless design
- Hybrid Ecology System
- TORNADO FLUSH for power flushing effect with less amount of water
- CEFIONTECT technology: super smooth ion barrier glazing for a clean toilet bowl
- New RIMLESS DESIGN bowl ensures easy cleaning and ultimate hygiene
- AIR-IN WONDERWAVE uses air rich water droplets to produce comfortable cleaning sensation
- Maximized comfort function with new wide front and pulsating cleansing
- Fully equipped with comfortable rear, front and oscillating cleansing
- Build-in with Motion Sensor Microwave technology
- HEATED SEAT with temperature control
- PREMIST, a fine spray of mist making it difficult for dirt to adhere
- EWATER+ keeps toilet bowl and nozzle clean by preventing bacteria with sanitizing
- Auto powerful DEODORIZER activates after every usage
- Adjustable WARM AIR DRYING

# Parts description

CS989VC

Water Closet Bowl (S-Trap) (Rough-in 305)

TCF9788WAT WASHLET unit