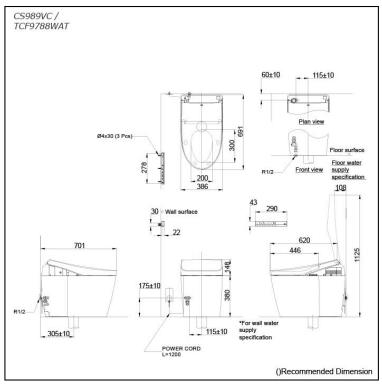

# **S**pecifications

Flush system: TORNADO FLUSH

Water Use: 4.5L / 3L Rough-in: 305 mm Bowl Shape: Elongated

Water Pressure: 0.05MPa~0.75MPa 220~240V, 50/60Hz, Power Rating:

820~839W

Length of Power 1.2 m Cord:

Material: Bowl -Vitreous China

Seat & Cover -Plastic Remote Controller -Aluminium

Size: 386Wx691Dx528H mm