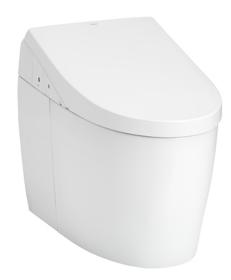

### **NEOREST AH** Luxurious Smart Toilet

# Parts description

CS989VC

Water Closet Bowl (S-Trap) (Rough-in 305)

TCF9788WAT WASHLET unit