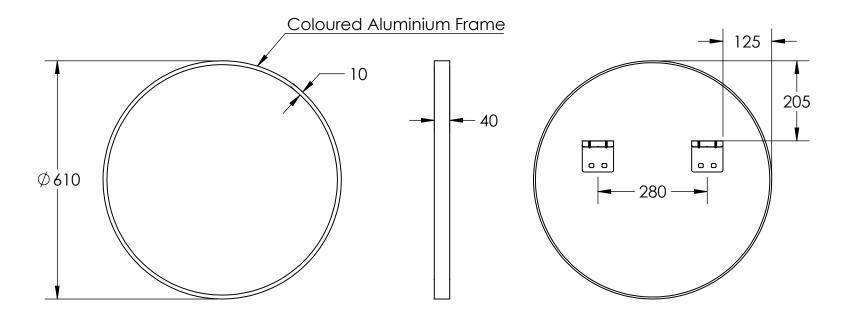

## **MODERN ROUND 610**

## **NON-LED MIRROR**

| SPECIFICATIONS |       |  |
|----------------|-------|--|
| WIDTH          | 610mm |  |
| HEIGHT         | 610mm |  |
| DEPTH          | 40mm  |  |
| WEIGHT         | 5kg   |  |
|                |       |  |

| FEATURES                 |
|--------------------------|
| Copper Free Mirror       |
| Coloured Aluminium Frame |

| FINISH         | PRODUCT CODE |
|----------------|--------------|
| Brushed Brass  | MR61-BB      |
| Brushed Nickel | MR61-BN      |
| Gun Metal      | MR61-GM      |
| Matte Black    | MR61-MB      |
| Matte White    | MR61-MW      |