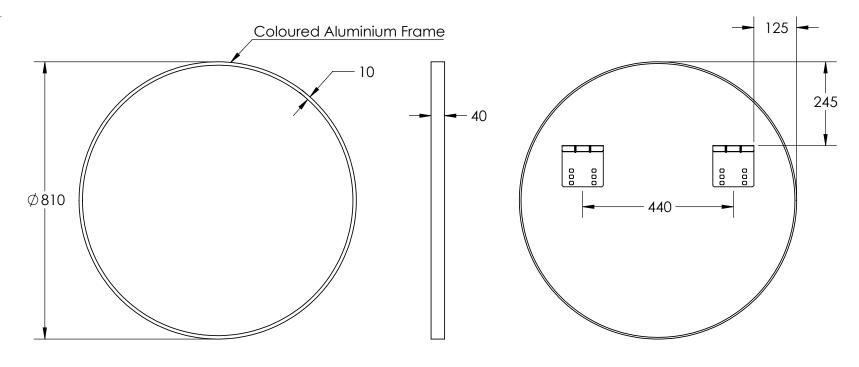

## **MODERN ROUND 810**

## **NON-LED MIRROR**

| SPECIFICATIONS |       |  |
|----------------|-------|--|
| WIDTH          | 810mm |  |
| HEIGHT         | 810mm |  |
| DEPTH          | 40mm  |  |
| WEIGHT         | 7kg   |  |
|                |       |  |

| FEATURES                 |
|--------------------------|
| Copper Free Mirror       |
| Coloured Aluminium Frame |

| FINISH         | PRODUCT CODE |
|----------------|--------------|
| Brushed Brass  | MR81-BB      |
| Brushed Nickel | MR81-BN      |
| Gun Metal      | MR81-GM      |
| Matte Black    | MR81-MB      |
| Matte White    | MR81-MW      |