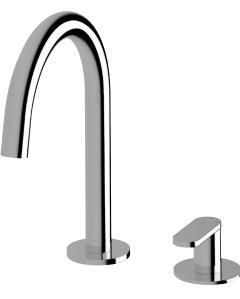

# Duet **Basin sink hob mixer set low**

#### Product code

DBSHMSL

### Product features

- Designed and manufactured in Australia
- All brassconstruction
- Swiveloutlet
- Progressivemixer brasscartridge
- Available in a range of high quality, durable finishes inc.LUXPVD®
- Minimal, refined design to complement any contemporary space
- Matching tapware and showers