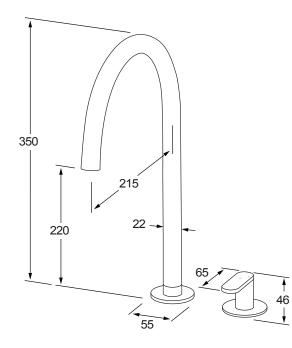

# Duet **Basin sink hob mixer set low**

#### Product code

DBSHMSL

### Product features

- Designed and manufactured in Australia
- All brassconstruction
- Swiveloutlet
- Progressivemixer brasscartridge
- Available in a range of high quality, durable finishes inc.LUXPVD®
- Minimal, refined design to complement any contemporary space
- Matching tapware and showers