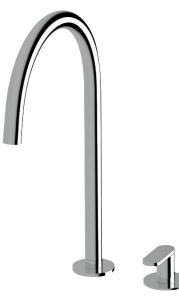

# Duet **Basin sink hob mixer set high**

#### Product code

DBSHMSH

### Product features

- Designed and manufactured in Australia
- All brassconstruction
- Swiveloutlet
- Progressivemixer brasscartridge
- Available in a range of high quality, durable finishes inc.LUXPVD®
- Minimal, refined design to complement any contemporary space
- Matching tapware and showers