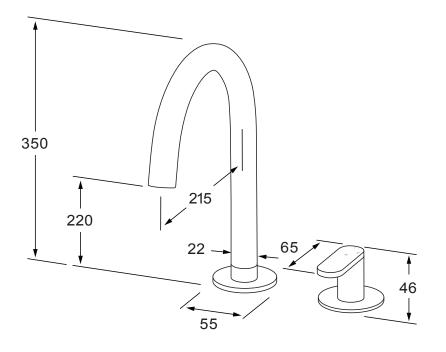

# Duet **Basin sink hob mixer set high**

#### Product code

DBSHMSH

### Product features

- Designed and manufactured in Australia
- All brassconstruction
- Swiveloutlet
- Progressivemixer brasscartridge
- Available in a range of high quality, durable finishes inc.LUXPVD®
- Minimal, refined design to complement any contemporary space
- Matching tapware and showers