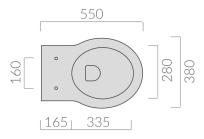

## **Specifications**

- Finish: Gloss White Ceramic
- Seat: Soft close, MDF composite with Chrome or Antique Brass Hinges.
- Universal S or P trap (swan neck pan bend included).
- WELS rating: 4 Star (4.5/3L)
- Watermark Approved to Australian Standards
- Waste set out: 100mm