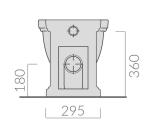

## **Specifications**

- Finish: Gloss White Ceramic
- Seat: Soft close, MDF composite with Chrome or Antique Brass Hinges.
- Universal S or P trap (swan neck pan bend included).
- WELS rating: 4 Star (4.5/3L)
- Watermark Approved to Australian Standards
- Waste set out: 100mm