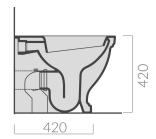

## **Specifications**

- Finish: Gloss White Ceramic
- Seat: Soft close, MDF composite with Chrome or Antique Brass Hinges.
- Universal S or P trap (swan neck pan bend included).
- WELS rating: 4 Star (4.5/3L)
- Watermark Approved to Australian Standards
- Waste set out: 100mm