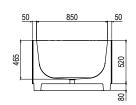

#### **DIMENSIONS**

1870mm x 950mm x 600mm Approx weight: 133kg (293lb) Capacity: 435 litres (115 gal) Overflow option available.

Product code 50506