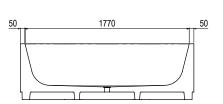

#### **DIMENSIONS**

1870mm x 950mm x 600mm Approx weight: 133kg (293lb) Capacity: 435 litres (115 gal) Overflow option available.

Product code 50506