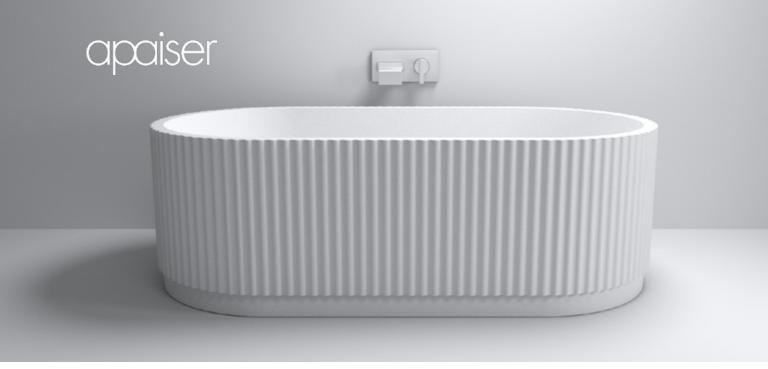

# Tulle bath

### 1870mm

The Tulle Bath is the perfect expression of sensual modernity. The elegant contours and slender profile are decorative without being ornate. It is refined, graceful and beautiful. Synonymous with the collection, the Tulle bath sits aloft an elegant base like a piece of sculpture. Experience a comfortable soak in this generous-sized bath where couture meetsready-to-wear.