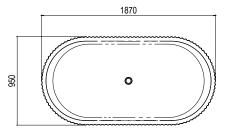

#### **DIMENSIONS**

1870mm x 950mm x 600mm Approx weight: 133kg (293lb) Capacity: 435 litres (115 gal) Overflow option available.

Product code 50506