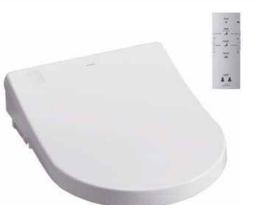

### TCF4732AT

## **B**eatures

- \_ewater+ spreads out and keeps clean toilet bowl and nozzle by preventing bacteria with sanitizing effect
- Auto lid opening and closing
- Maximized comfort function with new wide front and pulsating cleansing
- Fully equipped with comfortable rear, front, and oscillating cleansing functions
- New auto soft light function usable for night time usage
- Auto powerful deodorizer activates after every usage
- Easy remove for cleaning

# Parts description

• TCF4732AT WASHLET D-shape

White

Please consult a TOTO representative for details

Caution: WASHLET may not fit certain toilet bowl design.

Please check the compatibility of WASHLET and your toilet
bowl prior purchace.