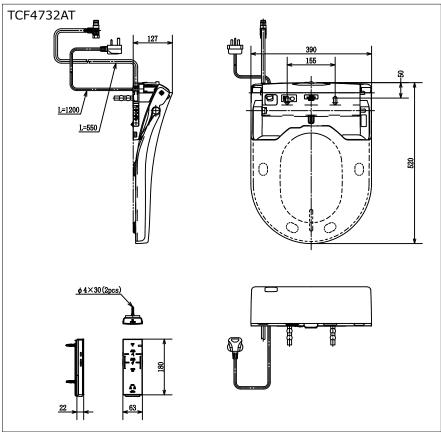

### TCF4732AT

## **S**pecifications

Water Pressure :0.05MPa~0.75MPa Power Rating :220~240V , 50/60Hz ,

1275~1400W

Length of Power Cord :1.2m

Material :Plastic

Size :390W x 520D x 127H mm

# Parts description

• TCF4732AT WASHLET D-shape

White

Please consult a TOTO representative for details

Caution: WASHLET may not fit certain toilet bowl design.

Please check the compatibility of WASHLET and your toilet
bowl prior purchace.