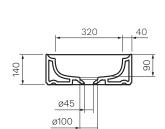

750 x 400 x 140mm WxDxH

Tap Holes

No Overflow

**Bowl Capacity** 14 Litres

**Waste Outlet** 32mm Universal Plug & Waste with matching square

ceramic cover (supplied) or 32mm Constant Flow

Waste (TA70552 or TA70553) to be ordered separately