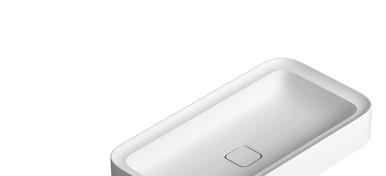

## Cameo 750 x 400 Basin

Product Code: VA300.XX - Bench Mount

(see colour codes below)

The striking yet delicate styling of the Cameo collection, designed by Prospero Rasulo, is distinguished by the perimeter of the basin tops - a visual element that will frame associated items such as tapware and toiletries.