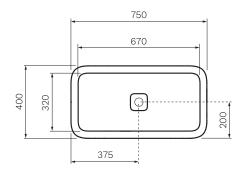

750 x 400 x 140mm WxDxH

Tap Holes

No Overflow

**Bowl Capacity** 14 Litres

**Waste Outlet** 32mm Universal Plug & Waste with matching square

ceramic cover (supplied) or 32mm Constant Flow

Waste (TA70552 or TA70553) to be ordered separately