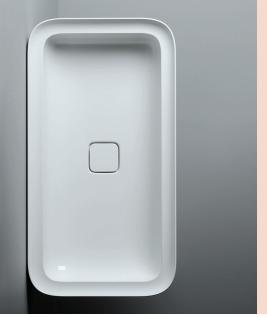

## Cameo 750 x 400 Basin

Product Code: VA300.XX - Bench Mount

(see colour codes below)

The striking yet delicate styling of the Cameo collection, designed by Prospero Rasulo, is distinguished by the perimeter of the basin tops - a visual element that will frame associated items such as tapware and toiletries.

750 x 400 x 140mm WxDxH

Tap Holes

No Overflow

**Bowl Capacity** 14 Litres

**Waste Outlet** 32mm Universal Plug & Waste with matching square

ceramic cover (supplied) or 32mm Constant Flow

Waste (TA70552 or TA70553) to be ordered separately