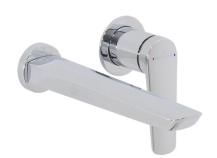

# Stratos Wall Mounted Basin Trim

# **Product Details**

**Code:** TVW115461B Brand: Villeroy & Boch

Range: Stratos Warranty: 15 Years\*

WELS: 6 Star 4.5 LPM, Reg #: T37254