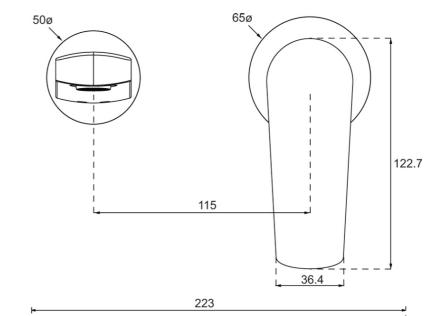

## **Technical Specification**

#### **Additional Notes**

- 115mm Centres
- 35mm Ceramic Cartridge
- Spout Can Be Positioned On The Left Hand Side Of The Mixer Only