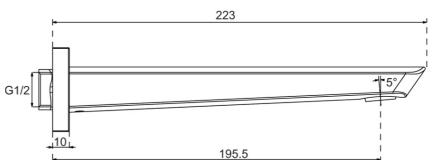

## **Technical Specification**

#### **Additional Notes**

- 115mm Centres
- 35mm Ceramic Cartridge
- Spout Can Be Positioned On The Left Hand Side Of The Mixer Only