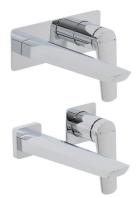

## Stratos Rectangular Wall Mounted Basin Trim

## **Product Image**

**Additional Features** 