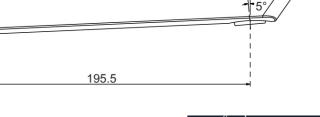

BETTE

usi BATHROOMWARE

Argent

Villeroy & Boch Group

122.7

36.4

Note: All dimensions are in millimetres and are subject to normal manufacturing variations. Always use the physical product measurements for cut-outs and rough-ins as the technical details shown may differ from the actual product. Use acetic cured silicone sealant. Do not use epoxy type adhesives. Clean with damp cloth. Do not use abrasive cleaners, liquidsor pastes.