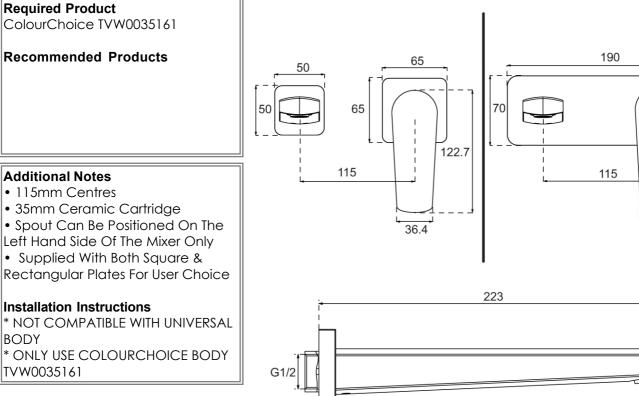

## **Product Details**

**Technical Specification** 

Code: Brand: Range: Warranty: WELS:

TVW114461B Villeroy & Boch Stratos 15 Years\* 6 Star 4.5 LPM, Reg #: T37253

10

K> HANSA

SCHELL

\*Please visit argentaust.com.au/warranty to view the full warranty

BETTE

usi BATHROOMWARE

Argent

Villeroy & Boch Group

122.7

36.4

Note: All dimensions are in millimetres and are subject to normal manufacturing variations. Always use the physical product measurements for cut-outs and rough-ins as the technical details shown may differ from the actual product. Use acetic cured silicone sealant. Do not use epoxy type adhesives. Clean with damp cloth. Do not use abrasive cleaners, liquidsor pastes.