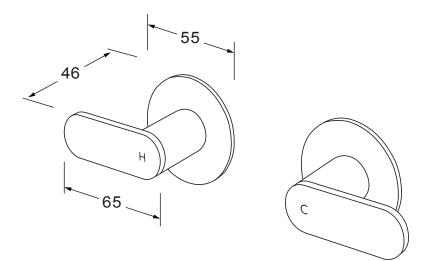

## Product features

- Designed and manufactured in Australia
- All brassconstruction
- 1/4 turn ceramic disc spindles
- Available in a range of high quality, durable finishes inc.LUXPVD®
- Minimal, refined design to complement any contemporary space
- Matching tapware and showers