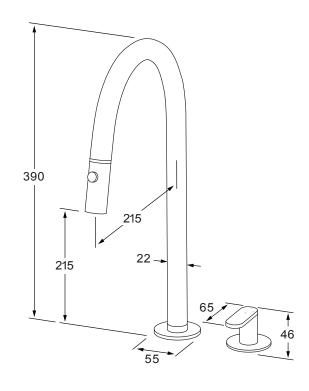

#### **Product features**

- Designed and manufactured in Australia
- All brassconstruction
- Swiveloutlet
- Pullout 2 function nozzle
- Progressivemixer brasscartridge
- Available in a range of high quality, durable finishes inc.LUXPVD®
- Minimal,refined design to complement any contemporary space
- Matching showers and accessories

### WELS rating

5 star - 5.5lt/min

While we aim to ensure the specifications shown are correct at time of printing, Sussex Taps reserves the right to make modifications without prior notice. Always use the physical product for accurate measurements. Dimensions are subject to change without notice. All measurements are shown in millimetres.