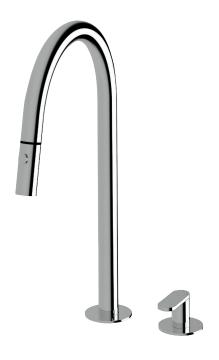

# Duet

# Sink progressive mixer set pull out spray

#### **Product features**

- Designed and manufactured in Australia
- All brassconstruction
- Swiveloutlet
- Pullout 2 function nozzle
- Progressivemixer brasscartridge
- Available in a range of high quality, durable finishes inc.LUXPVD®
- Minimal,refined design to complement any contemporary space
- Matching showers and accessories