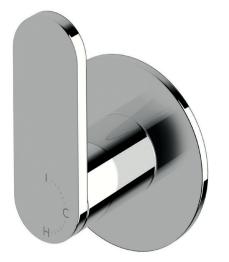

## Duet **Progressive wall mixer**

## Product code

DPWM

## Product features

- Designed and manufactured in Australia
- All brassconstruction
- Progressivemixer brasscartridge
- Available in a range of high quality, durable finishes inc.LUXPVD®
- Minimal, refined design to complement any contemporary space
- Matching tapware, showers and accessories