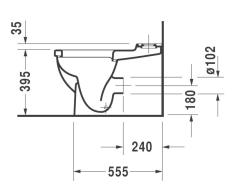

ner          | Philippe Starck           |
| Colour            | Alpine White              |
| Seat              | Soft Closing              |
| Trap              | S-Trap - Set Out 70-195mm |
| Water Inlet       | Rear                      |
| WELSRating        | 4 Star                    |
| Water Consumption | 4.5/3L (3.3 Avg) Flush    |

| Inclusions | Toilet close-c. Starck 3 white      |
|------------|-------------------------------------|
|            | Cistern Starck 3 White, w.mechanism |
|            | Seat and cover Starck 3, white      |
|            | Vario Bend                          |
|            | Cistem Valve (Stop Cock)            |
| Warranty   | 15 Years (Conditions Apply)         |
|            |                                     |

## **Technical Diagrams**