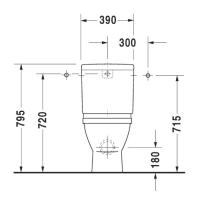

esigner          | Philippe Starck           |
| Colour            | Alpine White              |
| Seat              | Soft Closing              |
| Trap              | S-Trap - Set Out 70-195mm |
| Water Inlet       | Rear                      |
| WELSRating        | 4 Star                    |
| Water Consumption | 4.5/3L (3.3 Avg) Flush    |

| Inclusions | Toilet close-c. Starck 3 white      |
|------------|-------------------------------------|
|            | Cistern Starck 3 White, w.mechanism |
|            | Seat and cover Starck 3, white      |
|            | Vario Bend                          |
|            | Cistem Valve (Stop Cock)            |
| Warranty   | 15 Years (Conditions Apply)         |
|            |                                     |

## **Technical Diagrams**