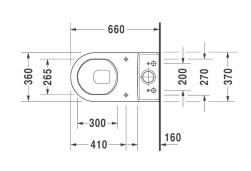

igner          | Philippe Starck           |
| Colour            | Alpine White              |
| Seat              | Soft Closing              |
| Trap              | S-Trap - Set Out 70-195mm |
| Water Inlet       | Rear                      |
| WELSRating        | 4 Star                    |
| Water Consumption | 4.5/3L (3.3 Avg) Flush    |

| Inclusions | Toilet close-c. Starck 3 white      |
|------------|-------------------------------------|
|            | Cistern Starck 3 White, w.mechanism |
|            | Seat and cover Starck 3, white      |
|            | Vario Bend                          |
|            | Cistem Valve (Stop Cock)            |
| Warranty   | 15 Years (Conditions Apply)         |
|            |                                     |

## **Technical Diagrams**