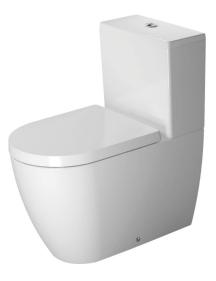

## ME by Starck BTW Suite CODE:D4200500

## **Product Information**

| Collection        | ME by Starck              |
|-------------------|---------------------------|
| Designer          | Philippe Starck           |
| Colour            | Alpine White              |
| Seat              | Soft Closing              |
| Тгар              | S-Trap - Set Out 70-170mm |
| Water Inlet       | Rear                      |
| WELSRating        | 4 Star                    |
| Water Consumption | n 4.5/3L (3.4 Avg) Flush  |

| Inclusions | Toilet CC650mm ME by Starck white   |
|------------|-------------------------------------|
|            | Cistern ME by Starck white          |
|            | Seat and cover ME by Starck Compact |
|            | Vario Bend                          |
|            | Cistem Valve (Stop Cock)            |
| Warranty   | 15 Years (Conditions Apply)         |
|            |                                     |