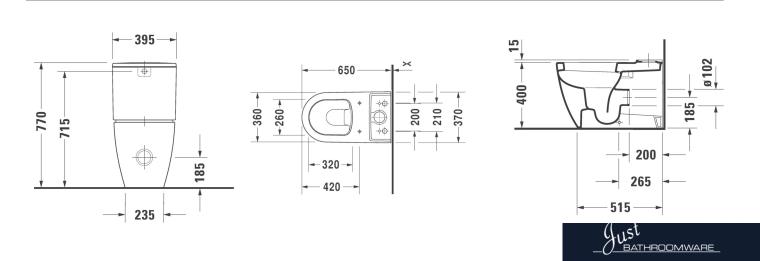

esigner          | Philippe Starck           |
| Colour            | Alpine White              |
| Seat              | Soft Closing              |
| Тгар              | S-Trap - Set Out 70-170mm |
| Water Inlet       | Rear                      |
| WELSRating        | 4 Star                    |
| Water Consumption | n 4.5/3L (3.4 Avg) Flush  |

| Inclusions | Toilet CC650mm ME by Starck white   |
|------------|-------------------------------------|
|            | Cistern ME by Starck white          |
|            | Seat and cover ME by Starck Compact |
|            | Vario Bend                          |
|            | Cistem Valve (Stop Cock)            |
| Warranty   | 15 Years (Conditions Apply)         |
|            |                                     |

## **Technical Diagrams**