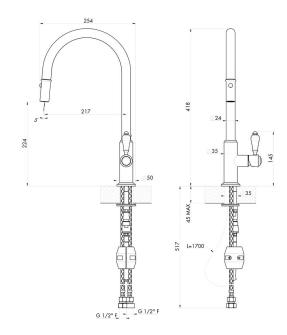

## **Specifications**

- Material: Brass
- Finish: Brushed Brass
- WELS Rating: 5 Star (5.5L/min) (R:T41497)
- Quarter turn ceramic disk valves
- Watermark approved to Australian Standards
- Swivel Spout