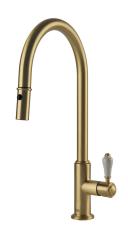

## **Ludlow Pull Out Sink Mixer - Brushed Brass**

Code: LU109PM-BB

## **Specifications**

- Material: Brass
- Finish: Brushed Brass
- WELS Rating: 5 Star (5.5L/min) (R:T41497)
- Quarter turn ceramic disk valves
- Watermark approved to Australian Standards
- Swivel Spout