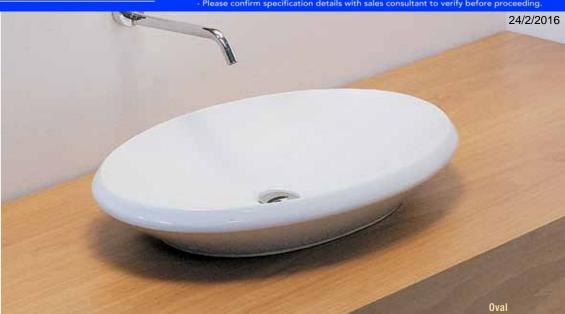

#### Oval

An oval shaped bench mounted basin. The basin is able to be used with wall or bench mounted tapware.