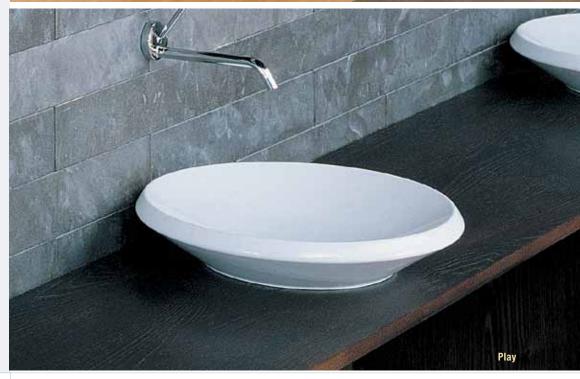

#### Play

A round dish like bench mounted basin. The basin is able to be used with wall or bench mounted tapware.

Code Oval: AC 910 Code Play: AC 920

Tap Hole options

No tap hole only.