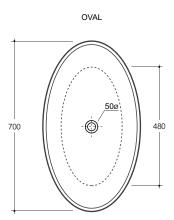

#### Oval

An oval shaped bench mounted basin. The basin is able to be used with wall or bench mounted tapware.