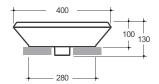

#### Oval

An oval shaped bench mounted basin. The basin is able to be used with wall or bench mounted tapware.