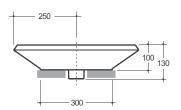

#### Oval

An oval shaped bench mounted basin. The basin is able to be used with wall or bench mounted tapware.