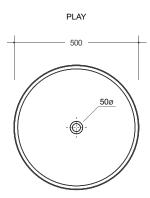

#### Play

A round dish like bench mounted basin. The basin is able to be used with wall or bench mounted tapware.

Code Oval: AC 910 Code Play: AC 920

Tap Hole options

No tap hole only.