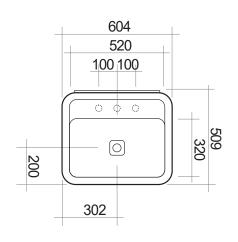

## **Specifications**

| Colour / Finish      | - | White / Gloss, White / Matt, Black / Gloss,<br>Black / Matt, Nuvola / Matt   |
|----------------------|---|------------------------------------------------------------------------------|
| Material             | — | Ceramic                                                                      |
| Tap Holes            | — | No Tap Hole                                                                  |
| Waste Outlet         | - | Supplied with 32mm Clic Clac Plug & Waste with matching square ceramic cover |
| WxDxH                | — | 604 x 509 x 140mm                                                            |
| Fixings              | — | Wall fixing bolts supplied (WFB100)                                          |
| <b>Bowl Capacity</b> | — | 8 Litres                                                                     |
| Warranty             | — | 10 years                                                                     |