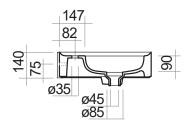

## **Specifications**

| Colour / Finish      | - | White / Gloss, White / Matt, Black / Gloss,<br>Black / Matt, Nuvola / Matt   |
|----------------------|---|------------------------------------------------------------------------------|
| Material             | — | Ceramic                                                                      |
| Tap Holes            | — | No Tap Hole                                                                  |
| Waste Outlet         | - | Supplied with 32mm Clic Clac Plug & Waste with matching square ceramic cover |
| WxDxH                | — | 604 x 509 x 140mm                                                            |
| Fixings              | — | Wall fixing bolts supplied (WFB100)                                          |
| <b>Bowl Capacity</b> | — | 8 Litres                                                                     |
| Warranty             | — | 10 years                                                                     |