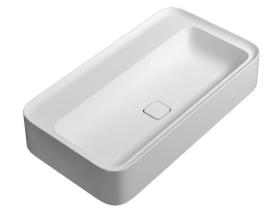

## Cameo 600 x 500 Wall Basin NTH

**Product Code:** VA320/S (White/Gloss), VA320/S.01 (White/Matt), VA320/S.02 (Black/Gloss), VA320/S.22(Black/Matt), VA320/S.91 (Nuvola/Matt)

The striking yet delicate styling of the Cameo collection, designed by Prospero Rasulo, is distinguished by the perimeter of the basin tops – a visual element that will frame associated items such as tapware and toiletries.

The striking yet delicate styling of the Cameo collection, designed by Prospero Rasulo, is distinguished by the perimeter of the basin tops -a visual element that will frame associated items such as tapware and toiletries.