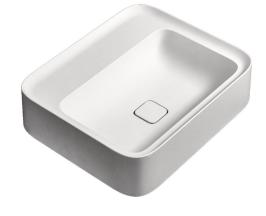

## Cameo 900 x 500 Wall Basin 1/3TH

Product Code: VA341/S (1TH White/Gloss), VA341/S.01 (1TH White/Matt), VA341/S.02 (1TH Black/Gloss), VA341/S.22 (1TH Black/Matt), VA341/S.91 (1TH Nuvola/Matt), VA343/S (3TH White/Gloss), VA343/S.01 (3TH White/Matt), VA343/S.02 (3TH Black/Gloss), VA343/S.22 (3TH Black/Matt), VA343/S.91 (3TH Nuvola/Matt)

The striking yet delicate styling of the Cameo collection, designed by Prospero Rasulo, is distinguished by the perimeter of the basin tops -a visual element that will frame associated items such as tapware and toiletries.