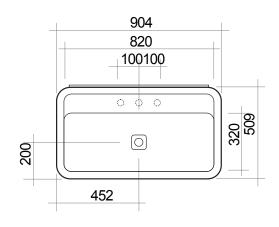

| Specification | S |
|---------------|---|
|---------------|---|

| Colour / Finish      | — | White / Gloss, White / Matt, Black / Gloss,<br>Black / Matt, Nuvola / Matt   |
|----------------------|---|------------------------------------------------------------------------------|
| Material             | — | Ceramic                                                                      |
| Tap Holes            | — | 1TH or 3TH                                                                   |
| Waste Outlet         | _ | Supplied with 32mm Clic Clac Plug & Waste with matching square ceramic cover |
| WxDxH                | — | 904 x 509 x 140mm                                                            |
| Fixings              | — | Wall fixing bolts supplied (WFB100)                                          |
| <b>Bowl Capacity</b> | — | 11 Litres                                                                    |
| Warranty             | — | 10 years                                                                     |