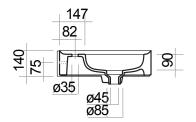

## Cameo 600 x 500 Wall Basin NTH

**Product Code:** VA320/S (White/Gloss), VA320/S.01 (White/Matt), VA320/S.02 (Black/Gloss), VA320/S.22(Black/Matt), VA320/S.91 (Nuvola/Matt)

The striking yet delicate styling of the Cameo collection, designed by Prospero Rasulo, is distinguished by the perimeter of the basin tops – a visual element that will frame associated items such as tapware and toiletries.

## **Specifications**

| Colour / Finish      | - | White / Gloss, White / Matt, Black / Gloss,<br>Black / Matt, Nuvola / Matt   |
|----------------------|---|------------------------------------------------------------------------------|
| Material             | — | Ceramic                                                                      |
| Tap Holes            | — | No Tap Hole                                                                  |
| Waste Outlet         | - | Supplied with 32mm Clic Clac Plug & Waste with matching square ceramic cover |
| WxDxH                | — | 604 x 509 x 140mm                                                            |
| Fixings              | — | Wall fixing bolts supplied (WFB100)                                          |
| <b>Bowl Capacity</b> | — | 8 Litres                                                                     |
| Warranty             | — | 10 years                                                                     |