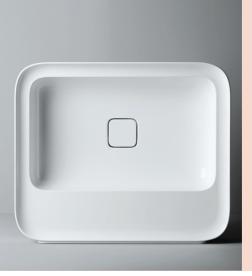

## Cameo 600 x 500 Wall Basin NTH

**Product Code:** VA320/S (White/Gloss), VA320/S.01 (White/Matt), VA320/S.02 (Black/Gloss), VA320/S.22(Black/Matt), VA320/S.91 (Nuvola/Matt)

The striking yet delicate styling of the Cameo collection, designed by Prospero Rasulo, is distinguished by the perimeter of the basin tops – a visual element that will frame associated items such as tapware and toiletries.

The striking yet delicate styling of the Cameo collection, designed by Prospero Rasulo, is distinguished by the perimeter of the basin tops -a visual element that will frame associated items such as tapware and toiletries.