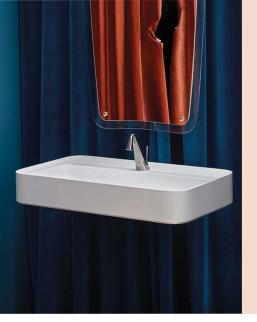

## Cameo 900 x 500 Wall Basin 1/3TH

Product Code: VA341/S (1TH White/Gloss), VA341/S.01 (1TH White/Matt), VA341/S.02 (1TH Black/Gloss), VA341/S.22 (1TH Black/Matt), VA341/S.91 (1TH Nuvola/Matt), VA343/S (3TH White/Gloss), VA343/S.01 (3TH White/Matt), VA343/S.02 (3TH Black/Gloss), VA343/S.22 (3TH Black/Matt), VA343/S.91 (3TH Nuvola/Matt)

The striking yet delicate styling of the Cameo collection, designed by Prospero Rasulo, is distinguished by the perimeter of the basin tops -a visual element that will frame associated items such as tapware and toiletries.