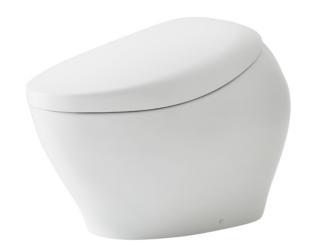

## NEOREST NX II Luxurious Integrated Toilet

## eatures

- Integrated appearance of luxury, elegant and seamless design
- Revolutionary technology, ACTILIGHT, ridding both visible and invisible waste
- Hybrid Ecology System
  WATER SAVING dual flush 4.5 / 3L
- **HEATED SEAT with temperature control**
- PREMIST, a fine spray of mist making it difficult for dirt to adhere
- EWATER+ keeps toilet bowl and nozzle clean by preventing bacteria with sanitizing
- Auto powerful DEODORIZER activates after every usage
- Auto Soft light function usable for night time usage
- Adjustable WARM AIR DRYING
- Automatically cleans the wand
- AIR-IN WONDERWAVE cleansing provides comfort and eco-friendliness