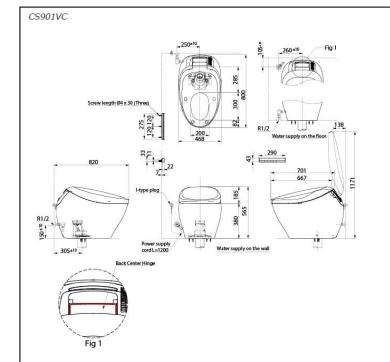

## Specifications 5

TORNADO FLUSH Flush system:

Water Use: 4.5L / 3L Rough-in: 305 mm Bowl Shape: Elongated

Water Pressure: 0.2MPa~0.75MPa Power Rating: 220~240V, 50/60Hz,

835~845W

Length of Power Cord: 1.2 m

Material: Bowl -Vitreous China

Seat & Cover -Plastic Remote Controller

-Aluminium

468Wx800Dx565H mm

## arts description

Water Closet Bowl (S-Trap) (Rough-in 305)

White (CEFIONTECT)

- Water Closet Bowl

- French Gold
  Back Center Hinge
- Remote Controller

()Recommended Dimension