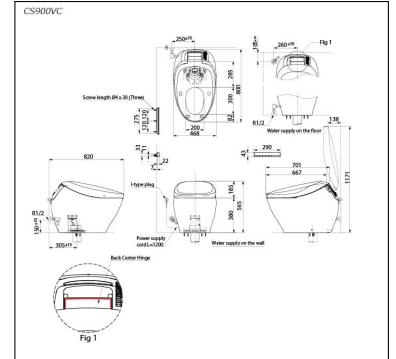

# Specifications 5 |

Flush system: TORNADO FLUSH

Water Use: 4.5L / 3L Rough-in: 305 mm Bowl Shape: Elongated

Water Pressure: 0.2MPa~0.75MPa 220~240V, 50/60Hz, 835~845W Power Rating:

Length of Power 1.2 m

Material:

Bowl -Vitreous China Seat & Cover -Plastic Remote Controller

-Aluminium

468Wx800Dx565H mm

# arts description

Size:

Water Closet Bowl (S-Trap) (Rough-in 305)