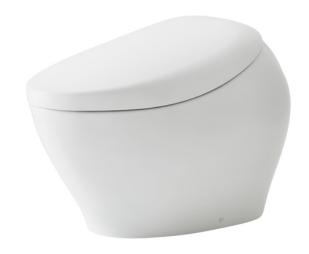

#### **NEOREST NX** Luxurious Integrated Toilet

### olors

White (CEFIONTECT)

- Water Closet Bowl

- Back Center Hinge
- Remote Controller

()Recommended Dimension