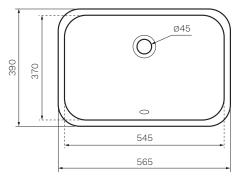

## Nettuno Undercounter Basin

**Product Code: AC130** 

Nettuno is an under bench model with a distinctive rectangular shape that provides timeless elegance due to its rounded corners.

Gloss White

TOP VIEW

Colour & Finish — Gloss White

Material - Vitreous China

**W x D x H** - 565 x 390 x 200mm

**Fixings** — Undercounter Fixing Brackets included (UCB150)

Tap Holes - 0

**Bowl Capacity** — 8 Litres

Waste Outlet - 32mm Universal Plug & Waste to be ordered