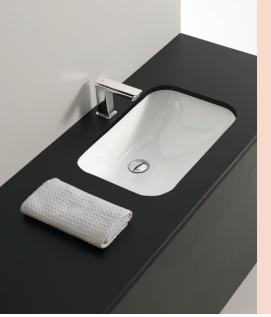

## Nettuno Undercounter Basin

**Product Code: AC130** 

Nettuno is an under bench model with a distinctive rectangular shape that provides timeless elegance due to its rounded corners.

Gloss White

TOP VIEW

Colour & Finish — Gloss White

Material - Vitreous China

**W x D x H** - 565 x 390 x 200mm

**Fixings** — Undercounter Fixing Brackets included (UCB150)

Tap Holes - 0

**Bowl Capacity** — 8 Litres

Waste Outlet - 32mm Universal Plug & Waste to be ordered