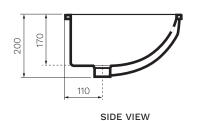

## Nettuno Undercounter Basin

**Product Code: AC130** 

Nettuno is an under bench model with a distinctive rectangular shape that provides timeless elegance due to its rounded corners.

Gloss White

TOP VIEW

Colour & Finish — Gloss White

Material - Vitreous China

**W x D x H** - 565 x 390 x 200mm

**Fixings** — Undercounter Fixing Brackets included (UCB150)

Tap Holes - 0

**Bowl Capacity** — 8 Litres

Waste Outlet - 32mm Universal Plug & Waste to be ordered