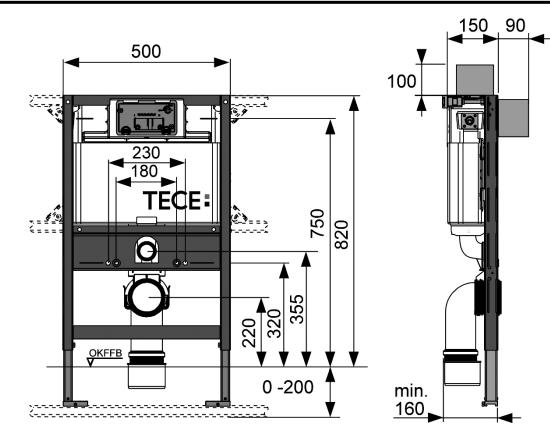

## 16cm LOW LEVEL WALL HUNG CISTERN

Code - 9.300.356

Suitable for use: When installing in front of a solid wall

Front or Top Button Mounting

Sheeting Requirements (Prior to tiling): Standard Buttons - 18mm non flex board Flush Mount Buttons - 25mm non flex board

Note: Square Metal Buttons require 30mm overall thickness including sheeting & tiling

Water Inlet top left side

2 Year Parts and Labour Warranty on Internals 10 Year Warranty on Cistern Construction

Licence No. 10 TECE